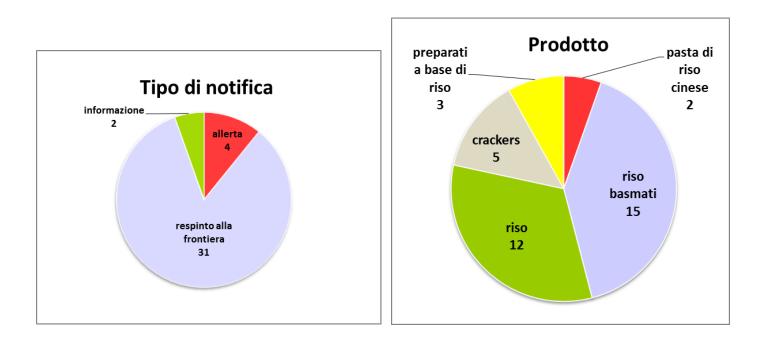

## Notifiche del sistema di allerta comunitario RASFF, inerenti il riso e prodotti derivati. Anno 2014

| data   | codice    | tipo di notifica             | notificato da | origine     | descrizione                                                                                          |
|--------|-----------|------------------------------|---------------|-------------|------------------------------------------------------------------------------------------------------|
| 24-gen | 2014.AEC  | border rejection             | UK            | China       | absence of health certificate(s) for coconut crackers (containing sticky rice flour 18%) from China  |
| 3-feb  | 2014.AFM  | border rejection             | Italy         | India       | carbendazim (0.04 mg/kg - ppm) in basmati rice from India                                            |
| 13-feb | 2014.AHY  | border rejection             | Finland       | India       | live insects (Oryzaephilus surinamensis) in basmati rice from India                                  |
| 21-feb | 2014.AJD  | border rejection             | Cyprus        | India       | acephate (0.05 mg/kg - ppm) in basmati rice from India                                               |
| 24-feb | 2014.0259 | alert                        | Germany       | Netherlands | glass fragments in rice from the Netherlands                                                         |
| 3-mar  | 2014.AKC  | border rejection             | Italy         | India       | carbendazim (0.04 mg/kg - ppm) in basmati rice from India                                            |
| 17-mar | 2014.AMM  | border rejection             | Bulgaria      | China       | absence of health certificate(s) for rice from China                                                 |
| 25-mar | 2014.ANG  | border rejection             | Italy         | India       | acephate (0.03 mg/kg - ppm) in basmati rice from India                                               |
| 27-mar | 2014.ANN  | border rejection             | UK            | China       | absence of health certificate(s) for rice crackers from China                                        |
| 27-mar | 2014.ANO  | border rejection             | UK            | China       | absence of health certificate(s) for GM rice from China                                              |
| 27-mar | 2014.ANP  | border rejection             | UK            | China       | absence of health certificate(s) for canned congee (rice porridge) from China                        |
| 7-apr  | 2014.APA  | border rejection             | UK            | Hong Kong   | absence of health certificate(s) for senbei rice crackers from Hong Kong                             |
| 7-apr  | 2014.APB  | border rejection             | UK            | Hong Kong   | absence of health certificate(s) for seaweed rice crackers from Hong Kong                            |
| 8-apr  | 2014.APN  | border rejection             | Italy         | India       | acephate (0.04 mg/kg - ppm) in basmati parboiled rice from India                                     |
| 8-apr  | 2014.APO  | border rejection             | Italy         | India       | acephate (0.05 mg/kg - ppm) in basmati parboiled rice from India                                     |
| 8-apr  | 2014.APP  | border rejection             | Italy         | India       | acephate (0.04 mg/kg - ppm) in basmati parboiled rice from India                                     |
| 14-mag | 2014.ATN  | border rejection             | Italy         | India       | carbendazim (0.04 mg/kg - ppm) in parboiled basmati rice from India                                  |
| 23-mag | 2014.AVA  | border rejection             | UK            | Hong Kong   | absence of health certificate(s) for rice crackers from Hong Kong                                    |
| 28-mag | 2014.0735 | alert                        | Czech Rep     | Czech Rep   | undeclared gluten (107 mg/kg - ppm) in rice and corn snack with cheddar flavour                      |
| 3-giu  | 2014.AWP  | border rejection             | Italy         | Pakistan    | carbendazim (0.05 mg/kg - ppm) in parboiled basmati rice from Pakistan                               |
| 25-giu | 2014.BAY  | border rejection             | Slovenia      | China       | unauthorised genetically modified rice cakes from China                                              |
| 25-giu | 2014.BBE  | border rejection             | Italy         | Pakistan    | carbendazim (0.03 mg/kg - ppm) in basmati rice from Pakistan                                         |
| 3-lug  | 2014.0917 | information for<br>follow-up | Estonia       | Spain       | piperonylbutoxide (2.52; 2.152 mg/kg - ppm) in round rice from Spain                                 |
| 22-lug | 2014.BEK  | border rejection             | Germany       | China       | unauthorised genetically modified rice flour from China                                              |
| 27-ago | 2014.BJU  | border rejection             | Belgium       | China       | unauthorised genetically modified (Cry1Ab) rice vermicelli from China                                |
| 3-nov  | 2014.BSG  | border rejection             | Italy         | Pakistan    | profenofos (0.11 mg/kg - ppm) in basmati rice from Pakistan                                          |
| 4-nov  | 2014.BSK  | border rejection             | Italy         | India       | carbendazim (0.06 mg/kg - ppm) in basmati rice from India                                            |
| 12-nov | 2014.1521 | information for<br>follow-up | UK            | Italy       | rice from Italy infested with mites                                                                  |
| 12-nov | 2014.BTQ  | border rejection             | Italy         | India       | carbendazim (0.05 mg/kg - ppm) in parboiled basmati rice from India                                  |
| 21-nov | 2014.1586 | alert                        | Germany       | Thailand    | high content of aluminium (18; 162; 616; 734; 7041 mg/kg - ppm) in rice noodle sticks from Thailand  |
| 28-nov | 2014.BWU  | border rejection             | Italy         | Thailand    | unsuitable organoleptic characteristics of rice from Thailand                                        |
| 1-dic  | 2014.BXD  | border rejection             | Italy         | India       | carbendazim (0.05 mg/kg - ppm) in rice from India                                                    |
| 2-dic  | 2014.BXK  | border rejection             | Italy         | India       | carbendazim (0.05 mg/kg - ppm) in rice from India                                                    |
| 4-dic  | 2014.BXV  | border rejection             | Italy         | India       | carbendazim (0.10 mg/kg - ppm) in rice from India                                                    |
| 5-dic  | 2014.BYJ  | border rejection             | Italy         | India       | carbendazim (0.07 mg/kg - ppm) in rice from India                                                    |
| 15-dic | 2014.BZG  | border rejection             | Italy         | India       | carbendazim (0.08 mg/kg - ppm) in rice from India                                                    |
| 23-dic | 2014.1761 | alert                        | Germany       | UK          | aflatoxins (B1 = 2.60 $\mu$ g/kg - ppb) in basmati rice from the United Kingdom, via the Netherlands |