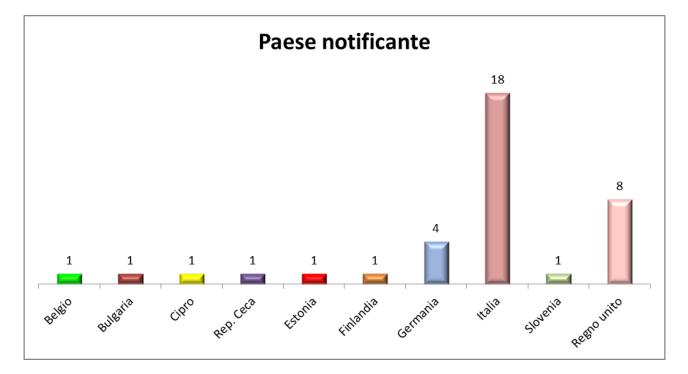

## Notifiche del sistema di allerta comunitario RASFF, inerenti il riso e prodotti derivati. Anno 2014

| data   | codice    | tipo di notifica             | notificato da | origine     | descrizione                                                                                          |
|--------|-----------|------------------------------|---------------|-------------|------------------------------------------------------------------------------------------------------|
| 24-gen | 2014.AEC  | border rejection             | UK            | China       | absence of health certificate(s) for coconut crackers (containing sticky rice flour 18%) from China  |
| 3-feb  | 2014.AFM  | border rejection             | Italy         | India       | carbendazim (0.04 mg/kg - ppm) in basmati rice from India                                            |
| 13-feb | 2014.AHY  | border rejection             | Finland       | India       | live insects (Oryzaephilus surinamensis) in basmati rice from India                                  |
| 21-feb | 2014.AJD  | border rejection             | Cyprus        | India       | acephate (0.05 mg/kg - ppm) in basmati rice from India                                               |
| 24-feb | 2014.0259 | alert                        | Germany       | Netherlands | glass fragments in rice from the Netherlands                                                         |
| 3-mar  | 2014.AKC  | border rejection             | Italy         | India       | carbendazim (0.04 mg/kg - ppm) in basmati rice from India                                            |
| 17-mar | 2014.AMM  | border rejection             | Bulgaria      | China       | absence of health certificate(s) for rice from China                                                 |
| 25-mar | 2014.ANG  | border rejection             | Italy         | India       | acephate (0.03 mg/kg - ppm) in basmati rice from India                                               |
| 27-mar | 2014.ANN  | border rejection             | UK            | China       | absence of health certificate(s) for rice crackers from China                                        |
| 27-mar | 2014.ANO  | border rejection             | UK            | China       | absence of health certificate(s) for GM rice from China                                              |
| 27-mar | 2014.ANP  | border rejection             | UK            | China       | absence of health certificate(s) for canned congee (rice porridge) from China                        |
| 7-apr  | 2014.APA  | border rejection             | UK            | Hong Kong   | absence of health certificate(s) for senbei rice crackers from Hong Kong                             |
| 7-apr  | 2014.APB  | border rejection             | UK            | Hong Kong   | absence of health certificate(s) for seaweed rice crackers from Hong Kong                            |
| 8-apr  | 2014.APN  | border rejection             | Italy         | India       | acephate (0.04 mg/kg - ppm) in basmati parboiled rice from India                                     |
| 8-apr  | 2014.APO  | border rejection             | Italy         | India       | acephate (0.05 mg/kg - ppm) in basmati parboiled rice from India                                     |
| 8-apr  | 2014.APP  | border rejection             | Italy         | India       | acephate (0.04 mg/kg - ppm) in basmati parboiled rice from India                                     |
| 14-mag | 2014.ATN  | border rejection             | Italy         | India       | carbendazim (0.04 mg/kg - ppm) in parboiled basmati rice from India                                  |
| 23-mag | 2014.AVA  | border rejection             | UK            | Hong Kong   | absence of health certificate(s) for rice crackers from Hong Kong                                    |
| 28-mag | 2014.0735 | alert                        | Czech Rep     | Czech Rep   | undeclared gluten (107 mg/kg - ppm) in rice and corn snack with cheddar flavour                      |
| 3-giu  | 2014.AWP  | border rejection             | Italy         | Pakistan    | carbendazim (0.05 mg/kg - ppm) in parboiled basmati rice from Pakistan                               |
| 25-giu | 2014.BAY  | border rejection             | Slovenia      | China       | unauthorised genetically modified rice cakes from China                                              |
| 25-giu | 2014.BBE  | border rejection             | Italy         | Pakistan    | carbendazim (0.03 mg/kg - ppm) in basmati rice from Pakistan                                         |
| 3-lug  | 2014.0917 | information for<br>follow-up | Estonia       | Spain       | piperonylbutoxide (2.52; 2.152 mg/kg - ppm) in round rice from Spain                                 |
| 22-lug | 2014.BEK  | border rejection             | Germany       | China       | unauthorised genetically modified rice flour from China                                              |
| 27-ago | 2014.BJU  | border rejection             | Belgium       | China       | unauthorised genetically modified (Cry1Ab) rice vermicelli from China                                |
| 3-nov  | 2014.BSG  | border rejection             | Italy         | Pakistan    | profenofos (0.11 mg/kg - ppm) in basmati rice from Pakistan                                          |
| 4-nov  | 2014.BSK  | border rejection             | Italy         | India       | carbendazim (0.06 mg/kg - ppm) in basmati rice from India                                            |
| 12-nov | 2014.1521 | information for<br>follow-up | UK            | Italy       | rice from Italy infested with mites                                                                  |
| 12-nov | 2014.BTQ  | border rejection             | Italy         | India       | carbendazim (0.05 mg/kg - ppm) in parboiled basmati rice from India                                  |
| 21-nov | 2014.1586 | alert                        | Germany       | Thailand    | high content of aluminium (18; 162; 616; 734; 7041 mg/kg - ppm) in rice noodle sticks from Thailand  |
| 28-nov | 2014.BWU  | border rejection             | Italy         | Thailand    | unsuitable organoleptic characteristics of rice from Thailand                                        |
| 1-dic  | 2014.BXD  | border rejection             | Italy         | India       | carbendazim (0.05 mg/kg - ppm) in rice from India                                                    |
| 2-dic  | 2014.BXK  | border rejection             | Italy         | India       | carbendazim (0.05 mg/kg - ppm) in rice from India                                                    |
| 4-dic  | 2014.BXV  | border rejection             | Italy         | India       | carbendazim (0.10 mg/kg - ppm) in rice from India                                                    |
| 5-dic  | 2014.BYJ  | border rejection             | Italy         | India       | carbendazim (0.07 mg/kg - ppm) in rice from India                                                    |
| 15-dic | 2014.BZG  | border rejection             | Italy         | India       | carbendazim (0.08 mg/kg - ppm) in rice from India                                                    |
| 23-dic | 2014.1761 | alert                        | Germany       | UK          | aflatoxins (B1 = 2.60 $\mu$ g/kg - ppb) in basmati rice from the United Kingdom, via the Netherlands |