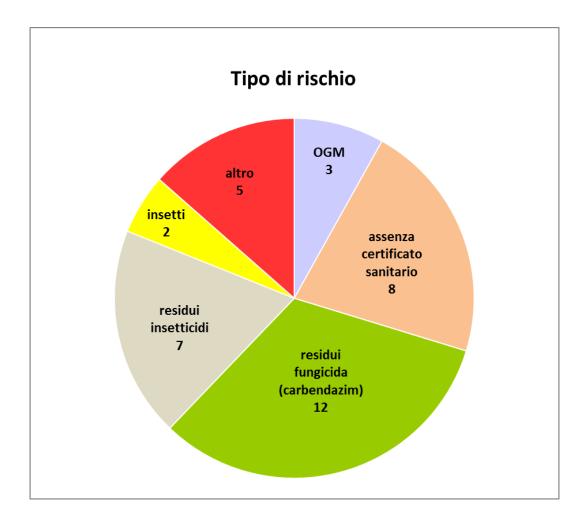

## Notifiche del sistema di allerta comunitario RASFF, inerenti il riso e prodotti derivati. Anno 2014

| data   | codice    | tipo di notifica             | notificato da | origine     | descrizione                                                                                          |
|--------|-----------|------------------------------|---------------|-------------|------------------------------------------------------------------------------------------------------|
| 24-gen | 2014.AEC  | border rejection             | UK            | China       | absence of health certificate(s) for coconut crackers (containing sticky rice flour 18%) from China  |
| 3-feb  | 2014.AFM  | border rejection             | Italy         | India       | carbendazim (0.04 mg/kg - ppm) in basmati rice from India                                            |
| 13-feb | 2014.AHY  | border rejection             | Finland       | India       | live insects (Oryzaephilus surinamensis) in basmati rice from India                                  |
| 21-feb | 2014.AJD  | border rejection             | Cyprus        | India       | acephate (0.05 mg/kg - ppm) in basmati rice from India                                               |
| 24-feb | 2014.0259 | alert                        | Germany       | Netherlands | glass fragments in rice from the Netherlands                                                         |
| 3-mar  | 2014.AKC  | border rejection             | Italy         | India       | carbendazim (0.04 mg/kg - ppm) in basmati rice from India                                            |
| 17-mar | 2014.AMM  | border rejection             | Bulgaria      | China       | absence of health certificate(s) for rice from China                                                 |
| 25-mar | 2014.ANG  | border rejection             | Italy         | India       | acephate (0.03 mg/kg - ppm) in basmati rice from India                                               |
| 27-mar | 2014.ANN  | border rejection             | UK            | China       | absence of health certificate(s) for rice crackers from China                                        |
| 27-mar | 2014.ANO  | border rejection             | UK            | China       | absence of health certificate(s) for GM rice from China                                              |
| 27-mar | 2014.ANP  | border rejection             | UK            | China       | absence of health certificate(s) for canned congee (rice porridge) from China                        |
| 7-apr  | 2014.APA  | border rejection             | UK            | Hong Kong   | absence of health certificate(s) for senbei rice crackers from Hong Kong                             |
| 7-apr  | 2014.APB  | border rejection             | UK            | Hong Kong   | absence of health certificate(s) for seaweed rice crackers from Hong Kong                            |
| 8-apr  | 2014.APN  | border rejection             | Italy         | India       | acephate (0.04 mg/kg - ppm) in basmati parboiled rice from India                                     |
| 8-apr  | 2014.APO  | border rejection             | Italy         | India       | acephate (0.05 mg/kg - ppm) in basmati parboiled rice from India                                     |
| 8-apr  | 2014.APP  | border rejection             | Italy         | India       | acephate (0.04 mg/kg - ppm) in basmati parboiled rice from India                                     |
| 14-mag | 2014.ATN  | border rejection             | Italy         | India       | carbendazim (0.04 mg/kg - ppm) in parboiled basmati rice from India                                  |
| 23-mag | 2014.AVA  | border rejection             | UK            | Hong Kong   | absence of health certificate(s) for rice crackers from Hong Kong                                    |
| 28-mag | 2014.0735 | alert                        | Czech Rep     | Czech Rep   | undeclared gluten (107 mg/kg - ppm) in rice and corn snack with cheddar flavour                      |
| 3-giu  | 2014.AWP  | border rejection             | Italy         | Pakistan    | carbendazim (0.05 mg/kg - ppm) in parboiled basmati rice from Pakistan                               |
| 25-giu | 2014.BAY  | border rejection             | Slovenia      | China       | unauthorised genetically modified rice cakes from China                                              |
| 25-giu | 2014.BBE  | border rejection             | Italy         | Pakistan    | carbendazim (0.03 mg/kg - ppm) in basmati rice from Pakistan                                         |
| 3-lug  | 2014.0917 | information for<br>follow-up | Estonia       | Spain       | piperonylbutoxide (2.52; 2.152 mg/kg - ppm) in round rice from Spain                                 |
| 22-lug | 2014.BEK  | border rejection             | Germany       | China       | unauthorised genetically modified rice flour from China                                              |
| 27-ago | 2014.BJU  | border rejection             | Belgium       | China       | unauthorised genetically modified (Cry1Ab) rice vermicelli from China                                |
| 3-nov  | 2014.BSG  | border rejection             | Italy         | Pakistan    | profenofos (0.11 mg/kg - ppm) in basmati rice from Pakistan                                          |
| 4-nov  | 2014.BSK  | border rejection             | Italy         | India       | carbendazim (0.06 mg/kg - ppm) in basmati rice from India                                            |
| 12-nov | 2014.1521 | information for<br>follow-up | UK            | Italy       | rice from Italy infested with mites                                                                  |
| 12-nov | 2014.BTQ  | border rejection             | Italy         | India       | carbendazim (0.05 mg/kg - ppm) in parboiled basmati rice from India                                  |
| 21-nov | 2014.1586 | alert                        | Germany       | Thailand    | high content of aluminium (18; 162; 616; 734; 7041 mg/kg - ppm) in rice noodle sticks from Thailand  |
| 28-nov | 2014.BWU  | border rejection             | Italy         | Thailand    | unsuitable organoleptic characteristics of rice from Thailand                                        |
| 1-dic  | 2014.BXD  | border rejection             | Italy         | India       | carbendazim (0.05 mg/kg - ppm) in rice from India                                                    |
| 2-dic  | 2014.BXK  | border rejection             | Italy         | India       | carbendazim (0.05 mg/kg - ppm) in rice from India                                                    |
| 4-dic  | 2014.BXV  | border rejection             | Italy         | India       | carbendazim (0.10 mg/kg - ppm) in rice from India                                                    |
| 5-dic  | 2014.BYJ  | border rejection             | Italy         | India       | carbendazim (0.07 mg/kg - ppm) in rice from India                                                    |
| 15-dic | 2014.BZG  | border rejection             | Italy         | India       | carbendazim (0.08 mg/kg - ppm) in rice from India                                                    |
| 23-dic | 2014.1761 | alert                        | Germany       | UK          | aflatoxins (B1 = 2.60 $\mu$ g/kg - ppb) in basmati rice from the United Kingdom, via the Netherlands |