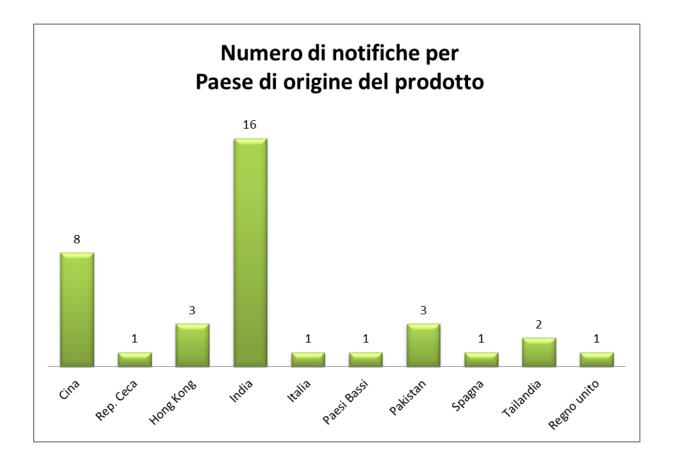

## Notifiche del sistema di allerta comunitario RASFF, inerenti il riso e prodotti derivati. Anno 2014

| data   | codice    | tipo di notifica             | notificato da | origine     | descrizione                                                                                          |
|--------|-----------|------------------------------|---------------|-------------|------------------------------------------------------------------------------------------------------|
| 24-gen | 2014.AEC  | border rejection             | UK            | China       | absence of health certificate(s) for coconut crackers (containing sticky rice flour 18%) from China  |
| 3-feb  | 2014.AFM  | border rejection             | Italy         | India       | carbendazim (0.04 mg/kg - ppm) in basmati rice from India                                            |
| 13-feb | 2014.AHY  | border rejection             | Finland       | India       | live insects (Oryzaephilus surinamensis) in basmati rice from India                                  |
| 21-feb | 2014.AJD  | border rejection             | Cyprus        | India       | acephate (0.05 mg/kg - ppm) in basmati rice from India                                               |
| 24-feb | 2014.0259 | alert                        | Germany       | Netherlands | glass fragments in rice from the Netherlands                                                         |
| 3-mar  | 2014.AKC  | border rejection             | Italy         | India       | carbendazim (0.04 mg/kg - ppm) in basmati rice from India                                            |
| 17-mar | 2014.AMM  | border rejection             | Bulgaria      | China       | absence of health certificate(s) for rice from China                                                 |
| 25-mar | 2014.ANG  | border rejection             | Italy         | India       | acephate (0.03 mg/kg - ppm) in basmati rice from India                                               |
| 27-mar | 2014.ANN  | border rejection             | UK            | China       | absence of health certificate(s) for rice crackers from China                                        |
| 27-mar | 2014.ANO  | border rejection             | UK            | China       | absence of health certificate(s) for GM rice from China                                              |
| 27-mar | 2014.ANP  | border rejection             | UK            | China       | absence of health certificate(s) for canned congee (rice porridge) from China                        |
| 7-apr  | 2014.APA  | border rejection             | UK            | Hong Kong   | absence of health certificate(s) for senbei rice crackers from Hong Kong                             |
| 7-apr  | 2014.APB  | border rejection             | UK            | Hong Kong   | absence of health certificate(s) for seaweed rice crackers from Hong Kong                            |
| 8-apr  | 2014.APN  | border rejection             | Italy         | India       | acephate (0.04 mg/kg - ppm) in basmati parboiled rice from India                                     |
| 8-apr  | 2014.APO  | border rejection             | Italy         | India       | acephate (0.05 mg/kg - ppm) in basmati parboiled rice from India                                     |
| 8-apr  | 2014.APP  | border rejection             | Italy         | India       | acephate (0.04 mg/kg - ppm) in basmati parboiled rice from India                                     |
| 14-mag | 2014.ATN  | border rejection             | Italy         | India       | carbendazim (0.04 mg/kg - ppm) in parboiled basmati rice from India                                  |
| 23-mag | 2014.AVA  | border rejection             | UK            | Hong Kong   | absence of health certificate(s) for rice crackers from Hong Kong                                    |
| 28-mag | 2014.0735 | alert                        | Czech Rep     | Czech Rep   | undeclared gluten (107 mg/kg - ppm) in rice and corn snack with cheddar flavour                      |
| 3-giu  | 2014.AWP  | border rejection             | Italy         | Pakistan    | carbendazim (0.05 mg/kg - ppm) in parboiled basmati rice from Pakistan                               |
| 25-giu | 2014.BAY  | border rejection             | Slovenia      | China       | unauthorised genetically modified rice cakes from China                                              |
| 25-giu | 2014.BBE  | border rejection             | Italy         | Pakistan    | carbendazim (0.03 mg/kg - ppm) in basmati rice from Pakistan                                         |
| 3-lug  | 2014.0917 | information for<br>follow-up | Estonia       | Spain       | piperonylbutoxide (2.52; 2.152 mg/kg - ppm) in round rice from Spain                                 |
| 22-lug | 2014.BEK  | border rejection             | Germany       | China       | unauthorised genetically modified rice flour from China                                              |
| 27-ago | 2014.BJU  | border rejection             | Belgium       | China       | unauthorised genetically modified (Cry1Ab) rice vermicelli from China                                |
| 3-nov  | 2014.BSG  | border rejection             | Italy         | Pakistan    | profenofos (0.11 mg/kg - ppm) in basmati rice from Pakistan                                          |
| 4-nov  | 2014.BSK  | border rejection             | Italy         | India       | carbendazim (0.06 mg/kg - ppm) in basmati rice from India                                            |
| 12-nov | 2014.1521 | information for<br>follow-up | UK            | Italy       | rice from Italy infested with mites                                                                  |
| 12-nov | 2014.BTQ  | border rejection             | Italy         | India       | carbendazim (0.05 mg/kg - ppm) in parboiled basmati rice from India                                  |
| 21-nov | 2014.1586 | alert                        | Germany       | Thailand    | high content of aluminium (18; 162; 616; 734; 7041 mg/kg - ppm) in rice noodle sticks from Thailand  |
| 28-nov | 2014.BWU  | border rejection             | Italy         | Thailand    | unsuitable organoleptic characteristics of rice from Thailand                                        |
| 1-dic  | 2014.BXD  | border rejection             | Italy         | India       | carbendazim (0.05 mg/kg - ppm) in rice from India                                                    |
| 2-dic  | 2014.BXK  | border rejection             | Italy         | India       | carbendazim (0.05 mg/kg - ppm) in rice from India                                                    |
| 4-dic  | 2014.BXV  | border rejection             | Italy         | India       | carbendazim (0.10 mg/kg - ppm) in rice from India                                                    |
| 5-dic  | 2014.BYJ  | border rejection             | Italy         | India       | carbendazim (0.07 mg/kg - ppm) in rice from India                                                    |
| 15-dic | 2014.BZG  | border rejection             | Italy         | India       | carbendazim (0.08 mg/kg - ppm) in rice from India                                                    |
| 23-dic | 2014.1761 | alert                        | Germany       | UK          | aflatoxins (B1 = 2.60 $\mu$ g/kg - ppb) in basmati rice from the United Kingdom, via the Netherlands |