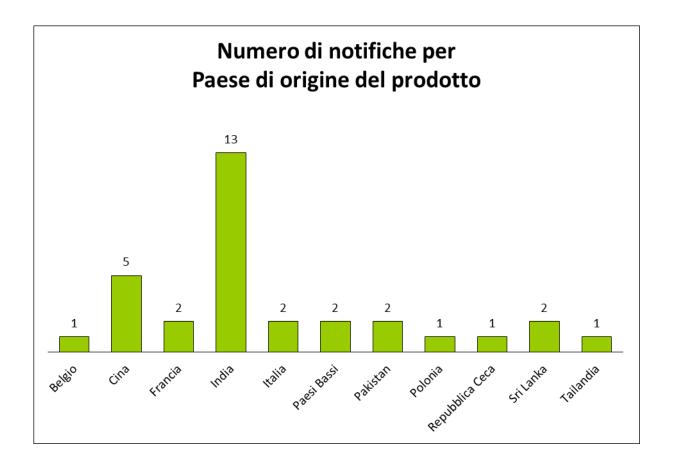

## Notifiche del sistema di allerta comunitario RASFF, inerenti il riso e prodotti derivati. Anno 2015

| data   | codice    | tipo di notifica             | notificato da     | origine     | descrizione                                                                                                                                                 |
|--------|-----------|------------------------------|-------------------|-------------|-------------------------------------------------------------------------------------------------------------------------------------------------------------|
| 3 feb  | 2015.AFI  | border rejection             | Italy             | India       | unauthorised substance profenofos (0.027 mg/kg - ppm) in basmati rice from India                                                                            |
| 13 feb | 2015.0167 | alert                        | Luxembourg        | France      | aflatoxins (B1 = 3.11 µg/kg - ppb) in basmati rice from France, via Belgium                                                                                 |
| 16 feb | 2015.0171 | alert                        | Luxembourg        | Belgium     | aflatoxins (B1 = 7.02 µg/kg - ppb) in basmati rice from Belgium                                                                                             |
| 27 feb | 2015.AJF  | border rejection             | Germany           | China       | unauthorised genetically modified red yeast rice extract from China                                                                                         |
| 4 mar  | 2015.AJV  | border rejection             | Spain             | China       | fraudulent health certificate(s) for rice sticks from China                                                                                                 |
| 10 mar | 2015.AKP  | border rejection             | Italy             | India       | unauthorised substance carbendazim (0.03 mg/kg - ppm) in rice from India                                                                                    |
| 24 mar | 2015.AMX  | border rejection             | Italy             | India       | unauthorised substance carbendazim (0.04 mg/kg - ppm) in rice from India                                                                                    |
| 2 apr  | 2015.0416 | alert                        | Poland            | Poland      | undeclared gluten (39.74 mg/kg - ppm) in rice gluten free from Poland                                                                                       |
| 22 apr | 2015.ASQ  | border rejection             | Italy             | India       | unauthorised substance carbendazim (0.24 mg/kg - ppm) in rice from India                                                                                    |
| 23 apr | 2015.ASV  | border rejection             | Portugal          | India       | triazophos (0.04 mg/kg - ppm) in basmati rice from India                                                                                                    |
| 24 apr | 2015.ATB  | border rejection             | Italy             | China       | unauthorised genetically modified (CRY1Ab/Ac; T-nos) rice spaghetti from China                                                                              |
| 24 apr | 2015.ATC  | border rejection             | Italy             | China       | unauthorised genetically modified (CRY1Ab/Ac; T-nos) rice vermicelli from China                                                                             |
| 15 mag | 2015.AWR  | border rejection             | Italy             | India       | unauthorised substance carbendazim (0.06 mg/kg - ppm) in basmati rice from India                                                                            |
| 20 mag | 2015.0607 | information for<br>follow-up | Austria           | India       | methamidophos (0.022 mg/kg - ppm) in basmati rice from India, via Germany                                                                                   |
| 28 mag | 2015.0647 | alert                        | France            | Czech Rep.  | undeclared gluten (30-98 mg/kg - ppm) in gluten-free rice and buckwheat crispbreads from the Czech Republic                                                 |
| 16 giu | 2015.AZV  | border rejection             | Finland           | Thailand    | aflatoxins (B1 = 251; Tot. = 284 $\mu$ g/kg - ppb) in rice from Thailand                                                                                    |
| 19 giu | 2015.BAP  | border rejection             | Cyprus            | India       | live insects in basmati rice from India                                                                                                                     |
| 30 giu | 2015.0839 | alert                        | Czech Rep.        | Netherlands | traces of lactoprotein (300 mg/kg - ppm) in organic chocolate rice cakes from the Netherlands, via Germany                                                  |
| 1 lug  | 2015.0849 | information for<br>follow-up | Sweden            | Netherlands | unauthorised use of colour E 127 - erythrosine in rice flour balls dispatched from the Netherlands                                                          |
| 27 lug | 2015.BFR  | border rejection             | Cyprus            | India       | unauthorised substance acephate (0.022 mg/kg - ppm) in basmati rice from India                                                                              |
| 3 ago  | 2015.BGM  | border rejection             | Italy             | Pakistan    | chlorpyrifos (0.11 mg/kg - ppm) in basmati rice from Pakistan                                                                                               |
| 7 ago  | 2015.BHI  | border rejection             | Italy             | India       | triazophos (0.02 mg/kg - ppm) and unauthorised substances carbendazim (0.04 mg/kg - ppm) and hexaconazole (0.03 mg/kg - ppm) in semi-milled rice from India |
| 7 ago  | 2015.BHM  | border rejection             | Italy             | India       | unauthorised substances carbendazim (0.04 mg/kg - ppm) and hexaconazole (0.02 mg/kg - ppm) in semi milled rice from India                                   |
| 17 ago | 2015.BIG  | border rejection             | Italy             | India       | unauthorised substance carbendazim (0.03 mg/kg - ppm) in parboiled rice from India                                                                          |
| 25 ago | 2015.1100 | information for<br>follow-up | Netherlands       | France      | sushi rice from France infested with insects (rice weevil, Sitophilus oryzae)                                                                               |
| 14 set | 2015.BLO  | border rejection             | Italy             | India       | chlorpyrifos-methyl (0.93 mg/kg - ppm) in rice from India                                                                                                   |
| 15 set | 2015.1171 | information for<br>follow-up | Germany           | Pakistan    | unauthorised genetically modified (tNOS + BT-rice+Bt63) organic riceflour from Pakistan, via Italy                                                          |
| 25 set | 2015.1214 | information for<br>follow-up | United<br>Kingdom | Italy       | metal fragments in Italian round grain rice and selenio sushi rice from Italy                                                                               |
| 6 ott  | 2015.1259 | alert                        | Germany           | Italy       | aflatoxins (B1 = 3.64 µg/kg - ppb) in basmati rice from Italy                                                                                               |
| 27 ott | 2015.BRI  | border rejection             | Italy             | China       | unauthorised genetically modified (CRYI) rice stick from China                                                                                              |
| 28 ott | 2015.1345 | information for<br>attention | Switzerland       | Sri Lanka   | migration of benzophenone (1.6 mg/kg - ppm) from cardboard box containing rice noodles from Sri Lanka                                                       |
| 14 dic | 2015.BYT  | border rejection             | Italy             | Sri Lanka   | aflatoxins (B1 = 27.3 µg/kg - ppb) in white rice flour from Sri Lanka                                                                                       |