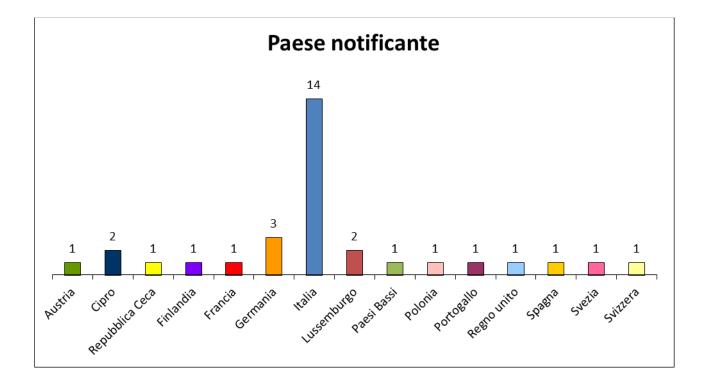

## Notifiche del sistema di allerta comunitario RASFF, inerenti il riso e prodotti derivati. Anno 2015

| data   | codice    | tipo di notifica             | notificato da     | origine     | descrizione                                                                                                                                                 |
|--------|-----------|------------------------------|-------------------|-------------|-------------------------------------------------------------------------------------------------------------------------------------------------------------|
| 3 feb  | 2015.AFI  | border rejection             | Italy             | India       | unauthorised substance profenofos (0.027 mg/kg - ppm) in basmati rice from India                                                                            |
| 13 feb | 2015.0167 | alert                        | Luxembourg        | France      | aflatoxins (B1 = 3.11 µg/kg - ppb) in basmati rice from France, via Belgium                                                                                 |
| 16 feb | 2015.0171 | alert                        | Luxembourg        | Belgium     | aflatoxins (B1 = 7.02 µg/kg - ppb) in basmati rice from Belgium                                                                                             |
| 27 feb | 2015.AJF  | border rejection             | Germany           | China       | unauthorised genetically modified red yeast rice extract from China                                                                                         |
| 4 mar  | 2015.AJV  | border rejection             | Spain             | China       | fraudulent health certificate(s) for rice sticks from China                                                                                                 |
| 10 mar | 2015.AKP  | border rejection             | Italy             | India       | unauthorised substance carbendazim (0.03 mg/kg - ppm) in rice from India                                                                                    |
| 24 mar | 2015.AMX  | border rejection             | Italy             | India       | unauthorised substance carbendazim (0.04 mg/kg - ppm) in rice from India                                                                                    |
| 2 apr  | 2015.0416 | alert                        | Poland            | Poland      | undeclared gluten (39.74 mg/kg - ppm) in rice gluten free from Poland                                                                                       |
| 22 apr | 2015.ASQ  | border rejection             | Italy             | India       | unauthorised substance carbendazim (0.24 mg/kg - ppm) in rice from India                                                                                    |
| 23 apr | 2015.ASV  | border rejection             | Portugal          | India       | triazophos (0.04 mg/kg - ppm) in basmati rice from India                                                                                                    |
| 24 apr | 2015.ATB  | border rejection             | Italy             | China       | unauthorised genetically modified (CRY1Ab/Ac; T-nos) rice spaghetti from China                                                                              |
| 24 apr | 2015.ATC  | border rejection             | Italy             | China       | unauthorised genetically modified (CRY1Ab/Ac; T-nos) rice vermicelli from China                                                                             |
| 15 mag | 2015.AWR  | border rejection             | Italy             | India       | unauthorised substance carbendazim (0.06 mg/kg - ppm) in basmati rice from India                                                                            |
| 20 mag | 2015.0607 | information for<br>follow-up | Austria           | India       | methamidophos (0.022 mg/kg - ppm) in basmati rice from India, via Germany                                                                                   |
| 28 mag | 2015.0647 | alert                        | France            | Czech Rep.  | undeclared gluten (30-98 mg/kg - ppm) in gluten-free rice and buckwheat crispbreads from the Czech Republic                                                 |
| 16 giu | 2015.AZV  | border rejection             | Finland           | Thailand    | aflatoxins (B1 = 251; Tot. = 284 $\mu$ g/kg - ppb) in rice from Thailand                                                                                    |
| 19 giu | 2015.BAP  | border rejection             | Cyprus            | India       | live insects in basmati rice from India                                                                                                                     |
| 30 giu | 2015.0839 | alert                        | Czech Rep.        | Netherlands | traces of lactoprotein (300 mg/kg - ppm) in organic chocolate rice cakes from the Netherlands, via Germany                                                  |
| 1 lug  | 2015.0849 | information for<br>follow-up | Sweden            | Netherlands | unauthorised use of colour E 127 - erythrosine in rice flour balls dispatched from the Netherlands                                                          |
| 27 lug | 2015.BFR  | border rejection             | Cyprus            | India       | unauthorised substance acephate (0.022 mg/kg - ppm) in basmati rice from India                                                                              |
| 3 ago  | 2015.BGM  | border rejection             | Italy             | Pakistan    | chlorpyrifos (0.11 mg/kg - ppm) in basmati rice from Pakistan                                                                                               |
| 7 ago  | 2015.BHI  | border rejection             | Italy             | India       | triazophos (0.02 mg/kg - ppm) and unauthorised substances carbendazim (0.04 mg/kg - ppm) and hexaconazole (0.03 mg/kg - ppm) in semi-milled rice from India |
| 7 ago  | 2015.BHM  | border rejection             | Italy             | India       | unauthorised substances carbendazim (0.04 mg/kg - ppm) and hexaconazole (0.02 mg/kg - ppm) in semi milled rice from India                                   |
| 17 ago | 2015.BIG  | border rejection             | Italy             | India       | unauthorised substance carbendazim (0.03 mg/kg - ppm) in parboiled rice from India                                                                          |
| 25 ago | 2015.1100 | information for<br>follow-up | Netherlands       | France      | sushi rice from France infested with insects (rice weevil, Sitophilus oryzae)                                                                               |
| 14 set | 2015.BLO  | border rejection             | Italy             | India       | chlorpyrifos-methyl (0.93 mg/kg - ppm) in rice from India                                                                                                   |
| 15 set | 2015.1171 | information for<br>follow-up | Germany           | Pakistan    | unauthorised genetically modified (tNOS + BT-rice+Bt63) organic riceflour from Pakistan, via Italy                                                          |
| 25 set | 2015.1214 | information for<br>follow-up | United<br>Kingdom | Italy       | metal fragments in Italian round grain rice and selenio sushi rice from Italy                                                                               |
| 6 ott  | 2015.1259 | alert                        | Germany           | Italy       | aflatoxins (B1 = 3.64 µg/kg - ppb) in basmati rice from Italy                                                                                               |
| 27 ott | 2015.BRI  | border rejection             | Italy             | China       | unauthorised genetically modified (CRYI) rice stick from China                                                                                              |
| 28 ott | 2015.1345 | information for<br>attention | Switzerland       | Sri Lanka   | migration of benzophenone (1.6 mg/kg - ppm) from cardboard box containing rice noodles from Sri Lanka                                                       |
| 14 dic | 2015.BYT  | border rejection             | Italy             | Sri Lanka   | aflatoxins (B1 = 27.3 µg/kg - ppb) in white rice flour from Sri Lanka                                                                                       |