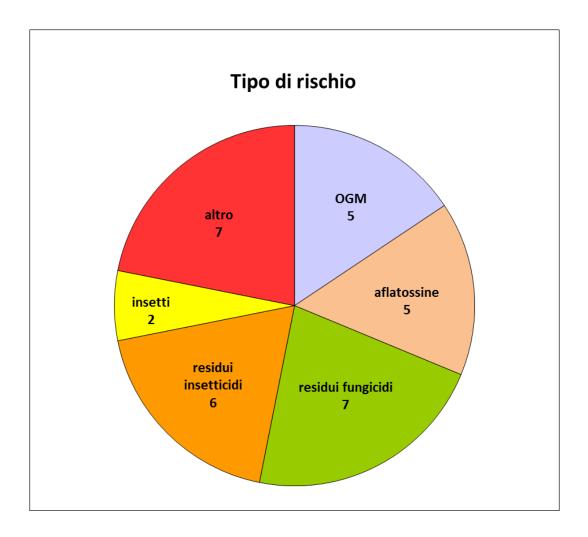

## Notifiche del sistema di allerta comunitario RASFF, inerenti il riso e prodotti derivati. Anno 2015

| data   | codice    | tipo di notifica             | notificato da     | origine     | descrizione                                                                                                                                                 |
|--------|-----------|------------------------------|-------------------|-------------|-------------------------------------------------------------------------------------------------------------------------------------------------------------|
| 3 feb  | 2015.AFI  | border rejection             | Italy             | India       | unauthorised substance profenofos (0.027 mg/kg - ppm) in basmati rice from India                                                                            |
| 13 feb | 2015.0167 | alert                        | Luxembourg        | France      | aflatoxins (B1 = 3.11 µg/kg - ppb) in basmati rice from France, via Belgium                                                                                 |
| 16 feb | 2015.0171 | alert                        | Luxembourg        | Belgium     | aflatoxins (B1 = 7.02 µg/kg - ppb) in basmati rice from Belgium                                                                                             |
| 27 feb | 2015.AJF  | border rejection             | Germany           | China       | unauthorised genetically modified red yeast rice extract from China                                                                                         |
| 4 mar  | 2015.AJV  | border rejection             | Spain             | China       | fraudulent health certificate(s) for rice sticks from China                                                                                                 |
| 10 mar | 2015.AKP  | border rejection             | Italy             | India       | unauthorised substance carbendazim (0.03 mg/kg - ppm) in rice from India                                                                                    |
| 24 mar | 2015.AMX  | border rejection             | Italy             | India       | unauthorised substance carbendazim (0.04 mg/kg - ppm) in rice from India                                                                                    |
| 2 apr  | 2015.0416 | alert                        | Poland            | Poland      | undeclared gluten (39.74 mg/kg - ppm) in rice gluten free from Poland                                                                                       |
| 22 apr | 2015.ASQ  | border rejection             | Italy             | India       | unauthorised substance carbendazim (0.24 mg/kg - ppm) in rice from India                                                                                    |
| 23 apr | 2015.ASV  | border rejection             | Portugal          | India       | triazophos (0.04 mg/kg - ppm) in basmati rice from India                                                                                                    |
| 24 apr | 2015.ATB  | border rejection             | Italy             | China       | unauthorised genetically modified (CRY1Ab/Ac; T-nos) rice spaghetti from China                                                                              |
| 24 apr | 2015.ATC  | border rejection             | Italy             | China       | unauthorised genetically modified (CRY1Ab/Ac; T-nos) rice vermicelli from China                                                                             |
| 15 mag | 2015.AWR  | border rejection             | Italy             | India       | unauthorised substance carbendazim (0.06 mg/kg - ppm) in basmati rice from India                                                                            |
| 20 mag | 2015.0607 | information for<br>follow-up | Austria           | India       | methamidophos (0.022 mg/kg - ppm) in basmati rice from India, via Germany                                                                                   |
| 28 mag | 2015.0647 | alert                        | France            | Czech Rep.  | undeclared gluten (30-98 mg/kg - ppm) in gluten-free rice and buckwheat crispbreads from the Czech Republic                                                 |
| 16 giu | 2015.AZV  | border rejection             | Finland           | Thailand    | aflatoxins (B1 = 251; Tot. = 284 $\mu$ g/kg - ppb) in rice from Thailand                                                                                    |
| 19 giu | 2015.BAP  | border rejection             | Cyprus            | India       | live insects in basmati rice from India                                                                                                                     |
| 30 giu | 2015.0839 | alert                        | Czech Rep.        | Netherlands | traces of lactoprotein (300 mg/kg - ppm) in organic chocolate rice cakes from the Netherlands, via Germany                                                  |
| 1 lug  | 2015.0849 | information for<br>follow-up | Sweden            | Netherlands | unauthorised use of colour E 127 - erythrosine in rice flour balls dispatched from the Netherlands                                                          |
| 27 lug | 2015.BFR  | border rejection             | Cyprus            | India       | unauthorised substance acephate (0.022 mg/kg - ppm) in basmati rice from India                                                                              |
| 3 ago  | 2015.BGM  | border rejection             | Italy             | Pakistan    | chlorpyrifos (0.11 mg/kg - ppm) in basmati rice from Pakistan                                                                                               |
| 7 ago  | 2015.BHI  | border rejection             | Italy             | India       | triazophos (0.02 mg/kg - ppm) and unauthorised substances carbendazim (0.04 mg/kg - ppm) and hexaconazole (0.03 mg/kg - ppm) in semi-milled rice from India |
| 7 ago  | 2015.BHM  | border rejection             | Italy             | India       | unauthorised substances carbendazim (0.04 mg/kg - ppm) and hexaconazole (0.02 mg/kg - ppm) in semi milled rice from India                                   |
| 17 ago | 2015.BIG  | border rejection             | Italy             | India       | unauthorised substance carbendazim (0.03 mg/kg - ppm) in parboiled rice from India                                                                          |
| 25 ago | 2015.1100 | information for<br>follow-up | Netherlands       | France      | sushi rice from France infested with insects (rice weevil, Sitophilus oryzae)                                                                               |
| 14 set | 2015.BLO  | border rejection             | Italy             | India       | chlorpyrifos-methyl (0.93 mg/kg - ppm) in rice from India                                                                                                   |
| 15 set | 2015.1171 | information for<br>follow-up | Germany           | Pakistan    | unauthorised genetically modified (tNOS + BT-rice+Bt63) organic riceflour from Pakistan, via Italy                                                          |
| 25 set | 2015.1214 | information for<br>follow-up | United<br>Kingdom | Italy       | metal fragments in Italian round grain rice and selenio sushi rice from Italy                                                                               |
| 6 ott  | 2015.1259 | alert                        | Germany           | Italy       | aflatoxins (B1 = 3.64 µg/kg - ppb) in basmati rice from Italy                                                                                               |
| 27 ott | 2015.BRI  | border rejection             | Italy             | China       | unauthorised genetically modified (CRYI) rice stick from China                                                                                              |
| 28 ott | 2015.1345 | information for<br>attention | Switzerland       | Sri Lanka   | migration of benzophenone (1.6 mg/kg - ppm) from cardboard box containing rice noodles from Sri Lanka                                                       |
| 14 dic | 2015.BYT  | border rejection             | Italy             | Sri Lanka   | aflatoxins (B1 = 27.3 µg/kg - ppb) in white rice flour from Sri Lanka                                                                                       |