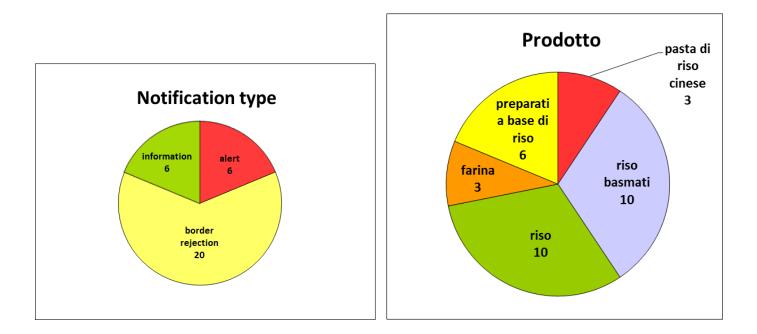

## Notifiche del sistema di allerta comunitario RASFF, inerenti il riso e prodotti derivati. Anno 2015

| data   | codice    | tipo di notifica             | notificato da     | origine     | descrizione                                                                                                                                                 |
|--------|-----------|------------------------------|-------------------|-------------|-------------------------------------------------------------------------------------------------------------------------------------------------------------|
| 3 feb  | 2015.AFI  | border rejection             | Italy             | India       | unauthorised substance profenofos (0.027 mg/kg - ppm) in basmati rice from India                                                                            |
| 13 feb | 2015.0167 | alert                        | Luxembourg        | France      | aflatoxins (B1 = 3.11 µg/kg - ppb) in basmati rice from France, via Belgium                                                                                 |
| 16 feb | 2015.0171 | alert                        | Luxembourg        | Belgium     | aflatoxins (B1 = 7.02 µg/kg - ppb) in basmati rice from Belgium                                                                                             |
| 27 feb | 2015.AJF  | border rejection             | Germany           | China       | unauthorised genetically modified red yeast rice extract from China                                                                                         |
| 4 mar  | 2015.AJV  | border rejection             | Spain             | China       | fraudulent health certificate(s) for rice sticks from China                                                                                                 |
| 10 mar | 2015.AKP  | border rejection             | Italy             | India       | unauthorised substance carbendazim (0.03 mg/kg - ppm) in rice from India                                                                                    |
| 24 mar | 2015.AMX  | border rejection             | Italy             | India       | unauthorised substance carbendazim (0.04 mg/kg - ppm) in rice from India                                                                                    |
| 2 apr  | 2015.0416 | alert                        | Poland            | Poland      | undeclared gluten (39.74 mg/kg - ppm) in rice gluten free from Poland                                                                                       |
| 22 apr | 2015.ASQ  | border rejection             | Italy             | India       | unauthorised substance carbendazim (0.24 mg/kg - ppm) in rice from India                                                                                    |
| 23 apr | 2015.ASV  | border rejection             | Portugal          | India       | triazophos (0.04 mg/kg - ppm) in basmati rice from India                                                                                                    |
| 24 apr | 2015.ATB  | border rejection             | Italy             | China       | unauthorised genetically modified (CRY1Ab/Ac; T-nos) rice spaghetti from China                                                                              |
| 24 apr | 2015.ATC  | border rejection             | Italy             | China       | unauthorised genetically modified (CRY1Ab/Ac; T-nos) rice vermicelli from China                                                                             |
| 15 mag | 2015.AWR  | border rejection             | Italy             | India       | unauthorised substance carbendazim (0.06 mg/kg - ppm) in basmati rice from India                                                                            |
| 20 mag | 2015.0607 | information for<br>follow-up | Austria           | India       | methamidophos (0.022 mg/kg - ppm) in basmati rice from India, via Germany                                                                                   |
| 28 mag | 2015.0647 | alert                        | France            | Czech Rep.  | undeclared gluten (30-98 mg/kg - ppm) in gluten-free rice and buckwheat crispbreads from the Czech Republic                                                 |
| 16 giu | 2015.AZV  | border rejection             | Finland           | Thailand    | aflatoxins (B1 = 251; Tot. = 284 $\mu$ g/kg - ppb) in rice from Thailand                                                                                    |
| 19 giu | 2015.BAP  | border rejection             | Cyprus            | India       | live insects in basmati rice from India                                                                                                                     |
| 30 giu | 2015.0839 | alert                        | Czech Rep.        | Netherlands | traces of lactoprotein (300 mg/kg - ppm) in organic chocolate rice cakes from the Netherlands, via Germany                                                  |
| 1 lug  | 2015.0849 | information for<br>follow-up | Sweden            | Netherlands | unauthorised use of colour E 127 - erythrosine in rice flour balls dispatched from the Netherlands                                                          |
| 27 lug | 2015.BFR  | border rejection             | Cyprus            | India       | unauthorised substance acephate (0.022 mg/kg - ppm) in basmati rice from India                                                                              |
| 3 ago  | 2015.BGM  | border rejection             | Italy             | Pakistan    | chlorpyrifos (0.11 mg/kg - ppm) in basmati rice from Pakistan                                                                                               |
| 7 ago  | 2015.BHI  | border rejection             | Italy             | India       | triazophos (0.02 mg/kg - ppm) and unauthorised substances carbendazim (0.04 mg/kg - ppm) and hexaconazole (0.03 mg/kg - ppm) in semi-milled rice from India |
| 7 ago  | 2015.BHM  | border rejection             | Italy             | India       | unauthorised substances carbendazim (0.04 mg/kg - ppm) and hexaconazole (0.02 mg/kg - ppm) in semi milled rice from India                                   |
| 17 ago | 2015.BIG  | border rejection             | Italy             | India       | unauthorised substance carbendazim (0.03 mg/kg - ppm) in parboiled rice from India                                                                          |
| 25 ago | 2015.1100 | information for<br>follow-up | Netherlands       | France      | sushi rice from France infested with insects (rice weevil, Sitophilus oryzae)                                                                               |
| 14 set | 2015.BLO  | border rejection             | Italy             | India       | chlorpyrifos-methyl (0.93 mg/kg - ppm) in rice from India                                                                                                   |
| 15 set | 2015.1171 | information for<br>follow-up | Germany           | Pakistan    | unauthorised genetically modified (tNOS + BT-rice+Bt63) organic riceflour from Pakistan, via Italy                                                          |
| 25 set | 2015.1214 | information for<br>follow-up | United<br>Kingdom | Italy       | metal fragments in Italian round grain rice and selenio sushi rice from Italy                                                                               |
| 6 ott  | 2015.1259 | alert                        | Germany           | Italy       | aflatoxins (B1 = 3.64 µg/kg - ppb) in basmati rice from Italy                                                                                               |
| 27 ott | 2015.BRI  | border rejection             | Italy             | China       | unauthorised genetically modified (CRYI) rice stick from China                                                                                              |
| 28 ott | 2015.1345 | information for<br>attention | Switzerland       | Sri Lanka   | migration of benzophenone (1.6 mg/kg - ppm) from cardboard box containing rice noodles from Sri Lanka                                                       |
| 14 dic | 2015.BYT  | border rejection             | Italy             | Sri Lanka   | aflatoxins (B1 = 27.3 µg/kg - ppb) in white rice flour from Sri Lanka                                                                                       |