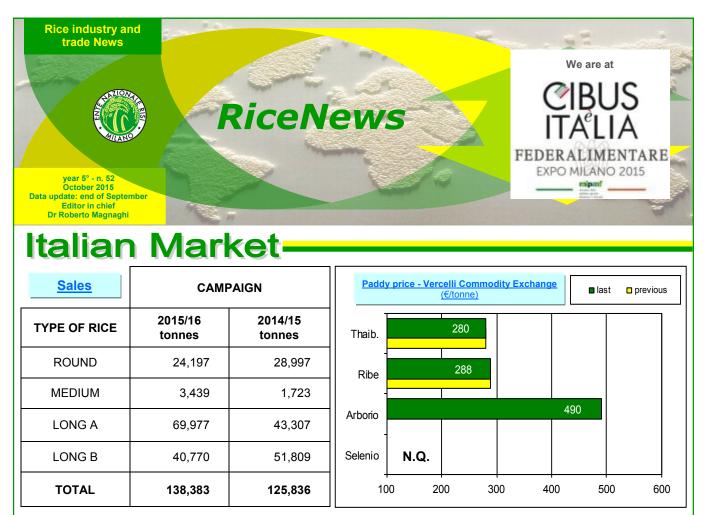

#### In focus

In the new campaign paddy sales by farmers reached 138,383 tonnes.

Total sales increased of 12,547 tonnes (+10%) compared to one year ago: + 26,670 of long A grain, +1,716 of medium grain, -4,800 tonnes of round grain and -11,039 tonnes of long B grain.

At Commodity Exchange in Vercelli there was the first quotation for Arborio (490 €/t) in the new campaign, paddy prices for Thaibonnet and Ribe were unchanged over the past week and Selenium was not yet quoted.