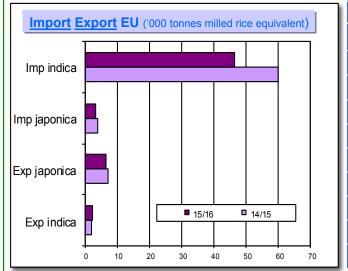

EU imports amount to 49,331 tonnes in milled rice equivalent, 14,552 tonnes below the previous year level (-22.8%). However, these data have to be updated with the corrected figures relating to imports of husked Basmati rice.

EU exports, amounting to 8,546 tonnes, decreased of 2.2% compared to the previous campaign.

Ente Nazionale Risi - Milan c.f. 03036460156 www.enterisi.it e-mail: info@enterisi.it tel. +39 02.88.55.111 fax +39 02.30.13.10.84