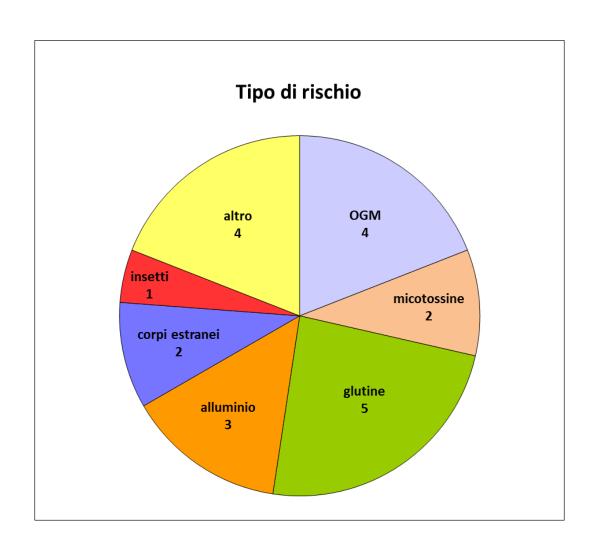

## Notifiche del sistema di allerta comunitario RASFF, inerenti al riso e prodotti derivati. Anno 2016

| data   | codice     | tipo di notifica          | notificato da  | origine     | descrizione                                                                                                                   |
|--------|------------|---------------------------|----------------|-------------|-------------------------------------------------------------------------------------------------------------------------------|
| 18 gen | 2016.0047  | alert                     | Italy          | Italy       | glass fragments in Carnaroli rice from Italy                                                                                  |
| 1 feb  | 2016.00107 | information for follow-up | Netherlands    | Pakistan    | unpolished basmati rice from Pakistan infested with insects (Sitophilus granarius)                                            |
| 16 feb | 2016.0169  | information for attention | Switzerland    | India       | high content of aluminium (14 mg/kg - ppm) in rice noodles from India                                                         |
| 16 feb | 2016.0174  | information for attention | Switzerland    | Vietnam     | high content of aluminium (32; 49 mg/kg - ppm) in rice noodles from Vietnam                                                   |
| 10 mar | 2016.0274  | information for follow-up | Germany        | Lithuania   | unauthorised genetically modified (cry1Ab, crylAc) long grain rice from Lithuania                                             |
| 10 mar | 2016.AKE   | border rejection          | Italy          | India       | unauthorised substance acephate (0.03 mg/kg - ppm) and carbendazim (0.08 mg/kg - ppm) in basmati rice from India              |
| 15 mar | 2016.0296  | alert                     | Sweden         | Germany     | metal fragments in rice packaged in Germany                                                                                   |
| 15 mar | 2016.0301  | information for attention | Switzerland    | South Korea | high content of aluminium (110 mg/kg - ppm) in rice noodles from South Korea                                                  |
| 18 mar | 2016.0327  | information for follow-up | Denmark        | Germany     | rat droppings in basmati rice from Germany                                                                                    |
| 5 lug  | 2016.0890  | alert                     | Germany        | Germany     | too high content of gluten (191 mg/kg - ppm) in gluten-free, egg-free chocolate glazed rice rings from Germany                |
| 28 lug | 2016.BAY   | border rejection          | United Kingdom | China       | unauthorised genetically modified (Bt63) organic red yeast rice from China                                                    |
| 11 ago | 2016.1087  | alert                     | Germany        | Germany     | too high content of gluten (85 mg/kg - ppm) in gluten-free rice biscuits from Germany                                         |
| 11 ago | 2016.1088  | alert                     | Germany        | Germany     | too high content of gluten (240 mg/kg - ppm) and undeclared wheat (230 mg/kg - ppm) in gluten-free rice biscuits from Germany |
| 17 ago | 2016.BCS   | border rejection          | United Kingdom | China       | unauthorised genetically modified (positive for CrylAb-gene SYBR green) organic red yeast rice from China                     |
| 17 ago | 2016.BCT   | border rejection          | United Kingdom | China       | unauthorised genetically modified (positive for CrylAb-gene SYBR green) organic red yeast rice from China                     |
| 26 ago | 2016.1184  | alert                     | Germany        | Germany     | too high content of gluten (137 mg/kg - ppm) in organic gluten-free rice rings with choco glazing from Germany                |
| 14 set | 2016.BEP   | border rejection          | United Kingdom | China       | absence of health certificate(s) for red rice from China                                                                      |
| 29 set | 2016.BGF   | border rejection          | Netherlands    | India       | ochratoxin A (22 μg/kg - ppb) in brown basmati rice from India                                                                |
| 21 ott | 2016.1457  | information for attention | Switzerland    | Sri Lanka   | aflatoxins (B1 = 32.5; Tot. = 36.5 $\mu$ g/kg - ppb) and ochratoxin A (8.8 $\mu$ g/kg - ppb) in rice from Sri Lanka           |
| 15 nov | 2016.1559  | alert                     | Italy          | Germany     | too high content of gluten (40; 49 mg/kg - ppm) in gluten-free snacks with puffed rice and white chocolate from Germany       |
| 16 dic | 2016.1756  | alert                     | Spain          | Spain       | traces of soya (7.9 mg/kg - ppm) in rice and corn toast from Spain                                                            |