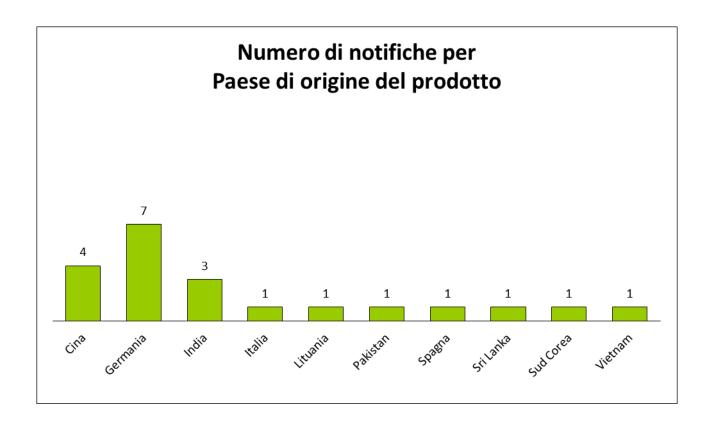

## Notifiche del sistema di allerta comunitario RASFF, inerenti al riso e prodotti derivati. Anno 2016

| data   | codice     | tipo di notifica          | notificato da  | origine     | descrizione                                                                                                                   |
|--------|------------|---------------------------|----------------|-------------|-------------------------------------------------------------------------------------------------------------------------------|
| 18 gen | 2016.0047  | alert                     | Italy          | Italy       | glass fragments in Carnaroli rice from Italy                                                                                  |
| 1 feb  | 2016.00107 | information for follow-up | Netherlands    | Pakistan    | unpolished basmati rice from Pakistan infested with insects (Sitophilus granarius)                                            |
| 16 feb | 2016.0169  | information for attention | Switzerland    | India       | high content of aluminium (14 mg/kg - ppm) in rice noodles from India                                                         |
| 16 feb | 2016.0174  | information for attention | Switzerland    | Vietnam     | high content of aluminium (32; 49 mg/kg - ppm) in rice noodles from Vietnam                                                   |
| 10 mar | 2016.0274  | information for follow-up | Germany        | Lithuania   | unauthorised genetically modified (cry1Ab, crylAc) long grain rice from Lithuania                                             |
| 10 mar | 2016.AKE   | border rejection          | Italy          | India       | unauthorised substance acephate (0.03 mg/kg - ppm) and carbendazim (0.08 mg/kg - ppm) in basmati rice from India              |
| 15 mar | 2016.0296  | alert                     | Sweden         | Germany     | metal fragments in rice packaged in Germany                                                                                   |
| 15 mar | 2016.0301  | information for attention | Switzerland    | South Korea | high content of aluminium (110 mg/kg - ppm) in rice noodles from South Korea                                                  |
| 18 mar | 2016.0327  | information for follow-up | Denmark        | Germany     | rat droppings in basmati rice from Germany                                                                                    |
| 5 lug  | 2016.0890  | alert                     | Germany        | Germany     | too high content of gluten (191 mg/kg - ppm) in gluten-free, egg-free chocolate glazed rice rings from Germany                |
| 28 lug | 2016.BAY   | border rejection          | United Kingdom | China       | unauthorised genetically modified (Bt63) organic red yeast rice from China                                                    |
| 11 ago | 2016.1087  | alert                     | Germany        | Germany     | too high content of gluten (85 mg/kg - ppm) in gluten-free rice biscuits from Germany                                         |
| 11 ago | 2016.1088  | alert                     | Germany        | Germany     | too high content of gluten (240 mg/kg - ppm) and undeclared wheat (230 mg/kg - ppm) in gluten-free rice biscuits from Germany |
| 17 ago | 2016.BCS   | border rejection          | United Kingdom | China       | unauthorised genetically modified (positive for CrylAb-gene SYBR green) organic red yeast rice from China                     |
| 17 ago | 2016.BCT   | border rejection          | United Kingdom | China       | unauthorised genetically modified (positive for CrylAb-gene SYBR green) organic red yeast rice from China                     |
| 26 ago | 2016.1184  | alert                     | Germany        | Germany     | too high content of gluten (137 mg/kg - ppm) in organic gluten-free rice rings with choco glazing from Germany                |
| 14 set | 2016.BEP   | border rejection          | United Kingdom | China       | absence of health certificate(s) for red rice from China                                                                      |
| 29 set | 2016.BGF   | border rejection          | Netherlands    | India       | ochratoxin A (22 μg/kg - ppb) in brown basmati rice from India                                                                |
| 21 ott | 2016.1457  | information for attention | Switzerland    | Sri Lanka   | aflatoxins (B1 = 32.5; Tot. = 36.5 $\mu$ g/kg - ppb) and ochratoxin A (8.8 $\mu$ g/kg - ppb) in rice from Sri Lanka           |
| 15 nov | 2016.1559  | alert                     | Italy          | Germany     | too high content of gluten (40; 49 mg/kg - ppm) in gluten-free snacks with puffed rice and white chocolate from Germany       |
| 16 dic | 2016.1756  | alert                     | Spain          | Spain       | traces of soya (7.9 mg/kg - ppm) in rice and corn toast from Spain                                                            |