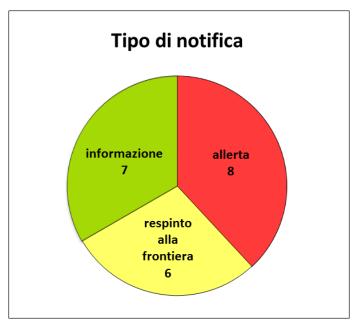

## Notifiche del sistema di allerta comunitario RASFF, inerenti al riso e prodotti derivati. Anno 2016

| data   | codice     | tipo di notifica          | notificato da  | origine     | descrizione                                                                                                                   |
|--------|------------|---------------------------|----------------|-------------|-------------------------------------------------------------------------------------------------------------------------------|
| 18 gen | 2016.0047  | alert                     | Italy          | Italy       | glass fragments in Carnaroli rice from Italy                                                                                  |
| 1 feb  | 2016.00107 | information for follow-up | Netherlands    | Pakistan    | unpolished basmati rice from Pakistan infested with insects (Sitophilus granarius)                                            |
| 16 feb | 2016.0169  | information for attention | Switzerland    | India       | high content of aluminium (14 mg/kg - ppm) in rice noodles from India                                                         |
| 16 feb | 2016.0174  | information for attention | Switzerland    | Vietnam     | high content of aluminium (32; 49 mg/kg - ppm) in rice noodles from Vietnam                                                   |
| 10 mar | 2016.0274  | information for follow-up | Germany        | Lithuania   | unauthorised genetically modified (cry1Ab, crylAc) long grain rice from Lithuania                                             |
| 10 mar | 2016.AKE   | border rejection          | Italy          | India       | unauthorised substance acephate (0.03 mg/kg - ppm) and carbendazim (0.08 mg/kg - ppm) in basmati rice from India              |
| 15 mar | 2016.0296  | alert                     | Sweden         | Germany     | metal fragments in rice packaged in Germany                                                                                   |
| 15 mar | 2016.0301  | information for attention | Switzerland    | South Korea | high content of aluminium (110 mg/kg - ppm) in rice noodles from South Korea                                                  |
| 18 mar | 2016.0327  | information for follow-up | Denmark        | Germany     | rat droppings in basmati rice from Germany                                                                                    |
| 5 lug  | 2016.0890  | alert                     | Germany        | Germany     | too high content of gluten (191 mg/kg - ppm) in gluten-free, egg-free chocolate glazed rice rings from Germany                |
| 28 lug | 2016.BAY   | border rejection          | United Kingdom | China       | unauthorised genetically modified (Bt63) organic red yeast rice from China                                                    |
| 11 ago | 2016.1087  | alert                     | Germany        | Germany     | too high content of gluten (85 mg/kg - ppm) in gluten-free rice biscuits from Germany                                         |
| 11 ago | 2016.1088  | alert                     | Germany        | Germany     | too high content of gluten (240 mg/kg - ppm) and undeclared wheat (230 mg/kg - ppm) in gluten-free rice biscuits from Germany |
| 17 ago | 2016.BCS   | border rejection          | United Kingdom | China       | unauthorised genetically modified (positive for CrylAb-gene SYBR green) organic red yeast rice from China                     |
| 17 ago | 2016.BCT   | border rejection          | United Kingdom | China       | unauthorised genetically modified (positive for CrylAb-gene SYBR green) organic red yeast rice from China                     |
| 26 ago | 2016.1184  | alert                     | Germany        | Germany     | too high content of gluten (137 mg/kg - ppm) in organic gluten-free rice rings with choco glazing from Germany                |
| 14 set | 2016.BEP   | border rejection          | United Kingdom | China       | absence of health certificate(s) for red rice from China                                                                      |
| 29 set | 2016.BGF   | border rejection          | Netherlands    | India       | ochratoxin A (22 μg/kg - ppb) in brown basmati rice from India                                                                |
| 21 ott | 2016.1457  | information for attention | Switzerland    | Sri Lanka   | aflatoxins (B1 = 32.5; Tot. = 36.5 $\mu$ g/kg - ppb) and ochratoxin A (8.8 $\mu$ g/kg - ppb) in rice from Sri Lanka           |
| 15 nov | 2016.1559  | alert                     | Italy          | Germany     | too high content of gluten (40; 49 mg/kg - ppm) in gluten-free snacks with puffed rice and white chocolate from Germany       |
| 16 dic | 2016.1756  | alert                     | Spain          | Spain       | traces of soya (7.9 mg/kg - ppm) in rice and corn toast from Spain                                                            |