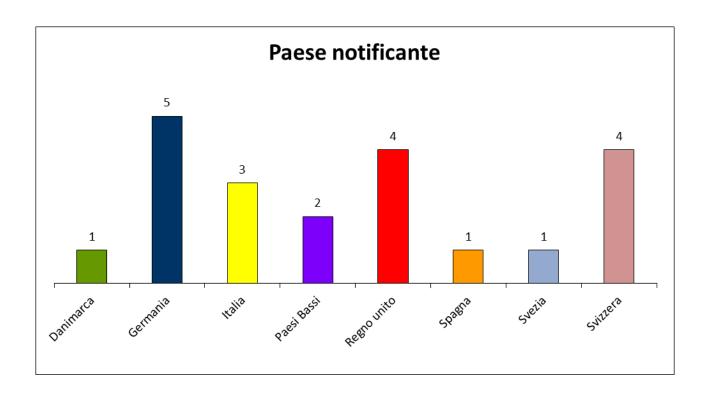

## Notifiche del sistema di allerta comunitario RASFF, inerenti al riso e prodotti derivati. Anno 2016

| data   | codice     | tipo di notifica          | notificato da  | origine     | descrizione                                                                                                                   |
|--------|------------|---------------------------|----------------|-------------|-------------------------------------------------------------------------------------------------------------------------------|
| 18 gen | 2016.0047  | alert                     | Italy          | Italy       | glass fragments in Carnaroli rice from Italy                                                                                  |
| 1 feb  | 2016.00107 | information for follow-up | Netherlands    | Pakistan    | unpolished basmati rice from Pakistan infested with insects (Sitophilus granarius)                                            |
| 16 feb | 2016.0169  | information for attention | Switzerland    | India       | high content of aluminium (14 mg/kg - ppm) in rice noodles from India                                                         |
| 16 feb | 2016.0174  | information for attention | Switzerland    | Vietnam     | high content of aluminium (32; 49 mg/kg - ppm) in rice noodles from Vietnam                                                   |
| 10 mar | 2016.0274  | information for follow-up | Germany        | Lithuania   | unauthorised genetically modified (cry1Ab, crylAc) long grain rice from Lithuania                                             |
| 10 mar | 2016.AKE   | border rejection          | Italy          | India       | unauthorised substance acephate (0.03 mg/kg - ppm) and carbendazim (0.08 mg/kg - ppm) in basmati rice from India              |
| 15 mar | 2016.0296  | alert                     | Sweden         | Germany     | metal fragments in rice packaged in Germany                                                                                   |
| 15 mar | 2016.0301  | information for attention | Switzerland    | South Korea | high content of aluminium (110 mg/kg - ppm) in rice noodles from South Korea                                                  |
| 18 mar | 2016.0327  | information for follow-up | Denmark        | Germany     | rat droppings in basmati rice from Germany                                                                                    |
| 5 lug  | 2016.0890  | alert                     | Germany        | Germany     | too high content of gluten (191 mg/kg - ppm) in gluten-free, egg-free chocolate glazed rice rings from Germany                |
| 28 lug | 2016.BAY   | border rejection          | United Kingdom | China       | unauthorised genetically modified (Bt63) organic red yeast rice from China                                                    |
| 11 ago | 2016.1087  | alert                     | Germany        | Germany     | too high content of gluten (85 mg/kg - ppm) in gluten-free rice biscuits from Germany                                         |
| 11 ago | 2016.1088  | alert                     | Germany        | Germany     | too high content of gluten (240 mg/kg - ppm) and undeclared wheat (230 mg/kg - ppm) in gluten-free rice biscuits from Germany |
| 17 ago | 2016.BCS   | border rejection          | United Kingdom | China       | unauthorised genetically modified (positive for CrylAb-gene SYBR green) organic red yeast rice from China                     |
| 17 ago | 2016.BCT   | border rejection          | United Kingdom | China       | unauthorised genetically modified (positive for CrylAb-gene SYBR green) organic red yeast rice from China                     |
| 26 ago | 2016.1184  | alert                     | Germany        | Germany     | too high content of gluten (137 mg/kg - ppm) in organic gluten-free rice rings with choco glazing from Germany                |
| 14 set | 2016.BEP   | border rejection          | United Kingdom | China       | absence of health certificate(s) for red rice from China                                                                      |
| 29 set | 2016.BGF   | border rejection          | Netherlands    | India       | ochratoxin A (22 μg/kg - ppb) in brown basmati rice from India                                                                |
| 21 ott | 2016.1457  | information for attention | Switzerland    | Sri Lanka   | aflatoxins (B1 = 32.5; Tot. = 36.5 $\mu$ g/kg - ppb) and ochratoxin A (8.8 $\mu$ g/kg - ppb) in rice from Sri Lanka           |
| 15 nov | 2016.1559  | alert                     | Italy          | Germany     | too high content of gluten (40; 49 mg/kg - ppm) in gluten-free snacks with puffed rice and white chocolate from Germany       |
| 16 dic | 2016.1756  | alert                     | Spain          | Spain       | traces of soya (7.9 mg/kg - ppm) in rice and corn toast from Spain                                                            |