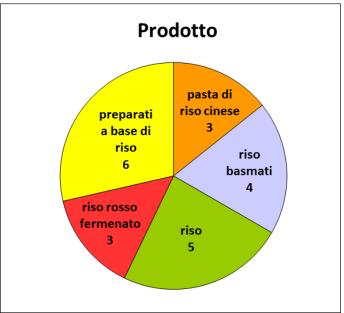

## Notifiche del sistema di allerta comunitario RASFF, inerenti al riso e prodotti derivati. Anno 2016

| data   | codice     | tipo di notifica          | notificato da  | origine     | descrizione                                                                                                                   |
|--------|------------|---------------------------|----------------|-------------|-------------------------------------------------------------------------------------------------------------------------------|
| 18 gen | 2016.0047  | alert                     | Italy          | Italy       | glass fragments in Carnaroli rice from Italy                                                                                  |
| 1 feb  | 2016.00107 | information for follow-up | Netherlands    | Pakistan    | unpolished basmati rice from Pakistan infested with insects (Sitophilus granarius)                                            |
| 16 feb | 2016.0169  | information for attention | Switzerland    | India       | high content of aluminium (14 mg/kg - ppm) in rice noodles from India                                                         |
| 16 feb | 2016.0174  | information for attention | Switzerland    | Vietnam     | high content of aluminium (32; 49 mg/kg - ppm) in rice noodles from Vietnam                                                   |
| 10 mar | 2016.0274  | information for follow-up | Germany        | Lithuania   | unauthorised genetically modified (cry1Ab, crylAc) long grain rice from Lithuania                                             |
| 10 mar | 2016.AKE   | border rejection          | Italy          | India       | unauthorised substance acephate (0.03 mg/kg - ppm) and carbendazim (0.08 mg/kg - ppm) in basmati rice from India              |
| 15 mar | 2016.0296  | alert                     | Sweden         | Germany     | metal fragments in rice packaged in Germany                                                                                   |
| 15 mar | 2016.0301  | information for attention | Switzerland    | South Korea | high content of aluminium (110 mg/kg - ppm) in rice noodles from South Korea                                                  |
| 18 mar | 2016.0327  | information for follow-up | Denmark        | Germany     | rat droppings in basmati rice from Germany                                                                                    |
| 5 lug  | 2016.0890  | alert                     | Germany        | Germany     | too high content of gluten (191 mg/kg - ppm) in gluten-free, egg-free chocolate glazed rice rings from Germany                |
| 28 lug | 2016.BAY   | border rejection          | United Kingdom | China       | unauthorised genetically modified (Bt63) organic red yeast rice from China                                                    |
| 11 ago | 2016.1087  | alert                     | Germany        | Germany     | too high content of gluten (85 mg/kg - ppm) in gluten-free rice biscuits from Germany                                         |
| 11 ago | 2016.1088  | alert                     | Germany        | Germany     | too high content of gluten (240 mg/kg - ppm) and undeclared wheat (230 mg/kg - ppm) in gluten-free rice biscuits from Germany |
| 17 ago | 2016.BCS   | border rejection          | United Kingdom | China       | unauthorised genetically modified (positive for CrylAb-gene SYBR green) organic red yeast rice from China                     |
| 17 ago | 2016.BCT   | border rejection          | United Kingdom | China       | unauthorised genetically modified (positive for CrylAb-gene SYBR green) organic red yeast rice from China                     |
| 26 ago | 2016.1184  | alert                     | Germany        | Germany     | too high content of gluten (137 mg/kg - ppm) in organic gluten-free rice rings with choco glazing from Germany                |
| 14 set | 2016.BEP   | border rejection          | United Kingdom | China       | absence of health certificate(s) for red rice from China                                                                      |
| 29 set | 2016.BGF   | border rejection          | Netherlands    | India       | ochratoxin A (22 μg/kg - ppb) in brown basmati rice from India                                                                |
| 21 ott | 2016.1457  | information for attention | Switzerland    | Sri Lanka   | aflatoxins (B1 = 32.5; Tot. = 36.5 $\mu$ g/kg - ppb) and ochratoxin A (8.8 $\mu$ g/kg - ppb) in rice from Sri Lanka           |
| 15 nov | 2016.1559  | alert                     | Italy          | Germany     | too high content of gluten (40; 49 mg/kg - ppm) in gluten-free snacks with puffed rice and white chocolate from Germany       |
| 16 dic | 2016.1756  | alert                     | Spain          | Spain       | traces of soya (7.9 mg/kg - ppm) in rice and corn toast from Spain                                                            |