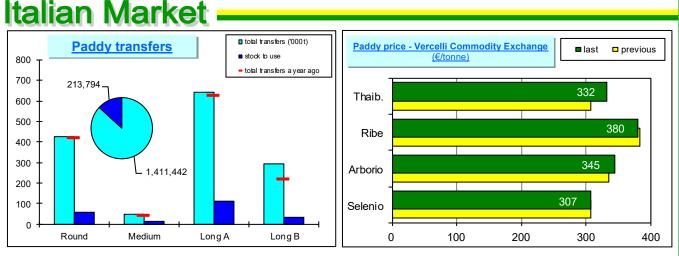

#### In focus

In the last week paddy transfers by farmers reached 21,351 tonnes: 10,883 tonnes of long A grain, 5,690 tonnes of round grain, 3,831 tonnes of long B grain and 947 tonnes of medium grain. The total transfers increased by 97,306 tonnes (+7%) compared to last campaign, reaching 87% of the total supply.

At Commodity Exchange in Vercelli, the paddy prices increased for Thaibonnet ( $+ \in 25$ ) and Arborio ( $+ \in 10$ ), but decreased for Ribe ( $- \in 4$ ). According to import licences, imports are stable, but, according to customs declarations, they decreased by 21,553 tonnes (-22%). Italian exports amount to 119,627 tonnes, in milled equivalent, 8,816 tonnes, (+8%) more than last year. The greatest increase is recorded for exports to Turkey (+3,913 tonnes, +13%).