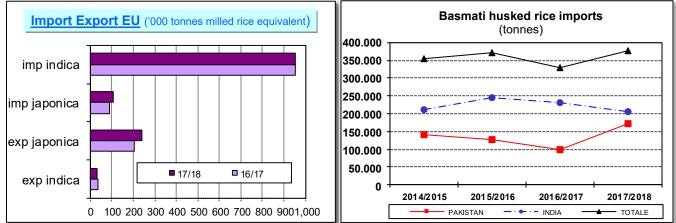

#### In focus

EU imports amount to 1,062,164 tonnes, in milled equivalent, 2% more than last year.

In the last couple of months, paddy rice imports have been around 9,700 tonnes, in milled equivalent, 73% less than last year. Brown rice imports amount to 452,194 tonnes, in milled equivalent, and are at the same level as the previous campaign. Basmati imports amount to 376.832 tonnes, with an increase of 14%.

EU exports, amounting to 269,700 tonnes, increased by 31,327 tonnes (+13%). Italian exports account for 44% of the total volume exported by the EU.