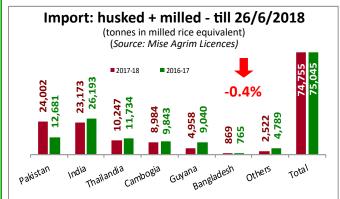

At Commodity Exchange in Vercelli, the paddy prices increased for Thaibonnet ( $+ \in 25$ ) and Arborio ( $+ \in 10$ ), but decreased for Ribe ( $- \in 4$ ). According to import licences, imports are stable, but, according to customs declarations, they decreased by 21,553 tonnes (-22%). Italian exports amount to 119,627 tonnes, in milled equivalent, 8,816 tonnes, (+8%) more than last year. The greatest increase is recorded for exports to Turkey (+3,913 tonnes, +13%).

|  | lta       | Italian imports till 26/6/2018 - Customs declarations - Source: DG Agri (tonnes in milled rice equivalent) |          |            |        |          |                           |        |          |        |        |          |        |
|--|-----------|------------------------------------------------------------------------------------------------------------|----------|------------|--------|----------|---------------------------|--------|----------|--------|--------|----------|--------|
|  | Compains  | Paddy                                                                                                      |          | Brown rice |        |          | Semi-milled / Milled rice |        |          | TOTAL  |        |          |        |
|  | Campaing  | Indica                                                                                                     | Japonica | Total      | Indica | Japonica | Total                     | Indica | Japonica | Total  | Indica | Japonica | TOTAL  |
|  | 2017/2018 | 4,837                                                                                                      | -        | 4,837      | 35,698 | 290      | 35,988                    | 32,724 | 1,771    | 34,495 | 73,259 | 2,061    | 75,320 |
|  | 2016/2017 | 24,406                                                                                                     | -        | 24,406     | 35,223 | 1,325    | 36,548                    | 33,971 | 1,948    | 35,919 | 93,600 | 3,273    | 96,873 |