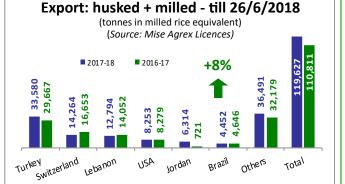

At Commodity Exchange in Vercelli, the paddy prices increased for Thaibonnet ( $+ \in 25$ ) and Arborio ( $+ \in 10$ ), but decreased for Ribe ( $- \in 4$ ). According to import licences, imports are stable, but, according to customs declarations, they decreased by 21,553 tonnes (-22%). Italian exports amount to 119,627 tonnes, in milled equivalent, 8,816 tonnes, (+8%) more than last year. The greatest increase is recorded for exports to Turkey (+3,913 tonnes, +13%).