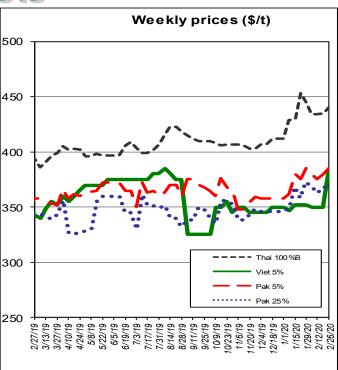

# International Markets

| Milled rice international FOB quotes |      |            |  |  |  |  |  |  |  |
|--------------------------------------|------|------------|--|--|--|--|--|--|--|
| Exchange rate 1 € = 1.0875           |      |            |  |  |  |  |  |  |  |
| Asian Markets                        | \$/t | €/t        |  |  |  |  |  |  |  |
| Thai 100%B                           | 440  | 405        |  |  |  |  |  |  |  |
| Vietnam 5%                           | 381  | 350        |  |  |  |  |  |  |  |
| India 5%                             | 365  | 336        |  |  |  |  |  |  |  |
| Pakistan 5%                          | 385  | 354        |  |  |  |  |  |  |  |
| Pakistan 25%                         | 368  | 338        |  |  |  |  |  |  |  |
| Cambodia 5%                          | 455  | 418<br>336 |  |  |  |  |  |  |  |
| Myanmar 5%                           | 365  |            |  |  |  |  |  |  |  |
| India Basmati trad.                  | 1197 | 1101       |  |  |  |  |  |  |  |
| Other Markets                        | \$/t | €/t        |  |  |  |  |  |  |  |
| Uruguay 5%                           | 515  | 474        |  |  |  |  |  |  |  |
| Argentina 5%                         | 475  | 437        |  |  |  |  |  |  |  |
| Paraguay 5%                          | 465  | 428        |  |  |  |  |  |  |  |
| USA LG 2/5% sacked                   | 615  | 566        |  |  |  |  |  |  |  |
| California MG 1/4% Med               | 840  | 772        |  |  |  |  |  |  |  |