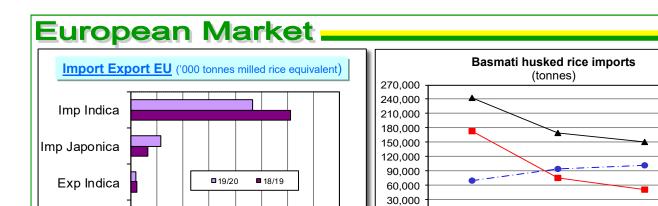

#### In focus

Exp Japonica

0

EU imports amount to 581,559 tonnes, in milled equivalent, about 96,000 tonnes (-14%) less than in the previous campaign. The largest decrease is in imports of semi-milled and milled Indica rice, which fell from 340,611 tonnes last year to 227,250 tonnes today, with a decrease of over than 113,000 tonnes (-33%). Husked Basmati rice imports amounting to 150,001 tonnes, decrease by 18,616 tonnes (-11%). From this number onwards, the data on exports refer to the volumes actually cleared through customs, as is already the case for imports. EU exports, including paddy rice, amount to 110,407 tonnes, in milled equivalent, 9,306 tonnes, (-8%) less than last year. In particular, paddy rice amount to 19,646 tonnes and goes to Turkey, husked rice, amounting to 5,819 tonnes, is mainly exported to Switzerland and Turkey, semi-milled and milled rice, amounting to 85,000 tonnes, is sent to Countries such as Turkey, Jordan, Switzerland, the United