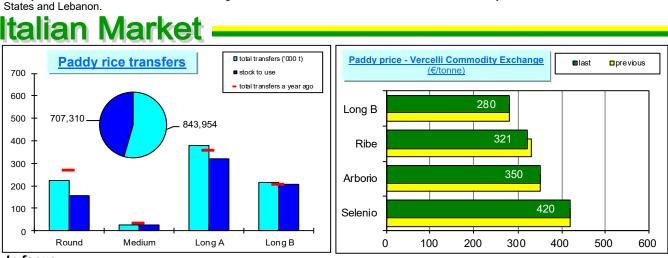

#### In focus

In the last week paddy rice transfers by farmers reached 36,943 tonnes: 19,447 tonnes of long A grain, 9,906 tonnes of long B grain, 6,743 tonnes of round grain and 847 tonnes of medium grain. The total transfers, amounting to 843,954 tonnes and accounting for 54% of the total supply, decreased by 22,131 tonnes (-3%) compared to last campaign.

Due to the closure of the Commodity Exchange in Vercelli, there was no listing, so last week's table is shown.

Italian imports of semi milled and milled rice amounting to 44,511 tonnes, in milled equivalent, decreased by 9,561 tonnes (-18%) compared to last campaign, mainly due to lower imports from Cambodia (-8,070 t) and Other Counties (-5,210 t), including Guyana and Paraguay.