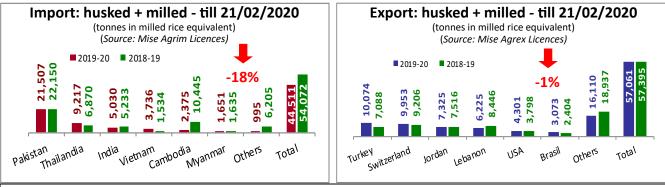

Due to the closure of the Commodity Exchange in Vercelli, there was no listing, so last week's table is shown.

Italian imports of semi milled and milled rice amounting to 44,511 tonnes, in milled equivalent, decreased by 9,561 tonnes (-18%) compared to last campaign, mainly due to lower imports from Cambodia (-8,070 t) and Other Counties (-5,210 t), including Guyana and Paraguay.

According to customs declarations imports amount to 42,252 tonnes, 15,364 tonnes (-27%) less than last year (see table at the bottom). Italian exports amount to 57,061 tonnes, in milled equivalent, as it was a year ago. The greatest increase concerns Turkey (+2,986 tonnes, +42%), while exports to Lebanon decreased by 2,221 tonnes (-26%).

| Italian imports till 23/02/2020 - Customs declarations - Source: DG Agri (tonnes in milled rice equivalent) |                 |                           |                                    |                                                             |                                                                                       |                                                                                                                                                        |                                                                                                                                                                                         |                                                                                                                                                                                                    |                                                                                                                                                                                                                      |                                                                                                                                                                                                                                           |                                                                                                                                                                                                                                                                                                                                                                                                                                                       |
|-------------------------------------------------------------------------------------------------------------|-----------------|---------------------------|------------------------------------|-------------------------------------------------------------|---------------------------------------------------------------------------------------|--------------------------------------------------------------------------------------------------------------------------------------------------------|-----------------------------------------------------------------------------------------------------------------------------------------------------------------------------------------|----------------------------------------------------------------------------------------------------------------------------------------------------------------------------------------------------|----------------------------------------------------------------------------------------------------------------------------------------------------------------------------------------------------------------------|-------------------------------------------------------------------------------------------------------------------------------------------------------------------------------------------------------------------------------------------|-------------------------------------------------------------------------------------------------------------------------------------------------------------------------------------------------------------------------------------------------------------------------------------------------------------------------------------------------------------------------------------------------------------------------------------------------------|
| Campaing Paddy                                                                                              |                 | Brown rice                |                                    | Semi-milled / Milled rice                                   |                                                                                       | TOTAL                                                                                                                                                  |                                                                                                                                                                                         |                                                                                                                                                                                                    |                                                                                                                                                                                                                      |                                                                                                                                                                                                                                           |                                                                                                                                                                                                                                                                                                                                                                                                                                                       |
| Indica                                                                                                      | Japonica        | Total                     | Indica                             | Japonica                                                    | Total                                                                                 | Indica                                                                                                                                                 | Japonica                                                                                                                                                                                | Total                                                                                                                                                                                              | Indica                                                                                                                                                                                                               | Japonica                                                                                                                                                                                                                                  | TOTAL                                                                                                                                                                                                                                                                                                                                                                                                                                                 |
| 3,949                                                                                                       | -               | 3,949                     | 14,369                             | 1,583                                                       | 15,952                                                                                | 19,917                                                                                                                                                 | 2,434                                                                                                                                                                                   | 22,351                                                                                                                                                                                             | 38,235                                                                                                                                                                                                               | 4,017                                                                                                                                                                                                                                     | 42,252                                                                                                                                                                                                                                                                                                                                                                                                                                                |
| 5,832                                                                                                       | -               | 5,832                     | 18,434                             | 650                                                         | 19,084                                                                                | 31,474                                                                                                                                                 | 1,226                                                                                                                                                                                   | 32,700                                                                                                                                                                                             | 55,740                                                                                                                                                                                                               | 1,876                                                                                                                                                                                                                                     | 57,616                                                                                                                                                                                                                                                                                                                                                                                                                                                |
|                                                                                                             | Indica<br>3,949 | PaddyIndicaJaponica3,949- | PaddyIndicaJaponicaTotal3,9493,949 | Paddy   Indica Japonica Total Indica   3,949 - 3,949 14,369 | Paddy Brown rice   Indica Japonica Total Indica Japonica   3,949 - 3,949 14,369 1,583 | Paddy     Brown rice       Indica     Japonica     Total     Indica     Japonica     Total       3,949     -     3,949     14,369     1,583     15,952 | Paddy     Brown rice     Semi-m       Indica     Japonica     Total     Indica     Japonica     Total     Indica       3,949     -     3,949     14,369     1,583     15,952     19,917 | Paddy     Brown rice     Semi-milled / Mill       Indica     Japonica     Total     Indica     Japonica     Total       3,949     -     3,949     14,369     1,583     15,952     19,917     2,434 | Paddy     Brown rice     Semi-milled / Milled rice       Indica     Japonica     Total     Indica     Japonica     Total       3,949     -     3,949     14,369     1,583     15,952     19,917     2,434     22,351 | Paddy     Brown rice     Semi-miled / Milled rice       Indica     Japonica     Total     Indica     Japonica     Total     Indica       3,949     -     3,949     14,369     1,583     15,952     19,917     2,434     22,351     38,235 | Paddy     Brown rice     Semi-milled / Milled rice     TOTAL       Indica     Japonica     Total     Indica     Japonica     Total     Indica     Japonica     Total     Indica     Japonica     Total     Indica     Japonica     Total     Indica     Japonica     Total     Indica     Japonica     Total     Indica     Japonica       3,949     -     3,949     14,369     1,583     15,952     19,917     2,434     22,351     38,235     4,017 |