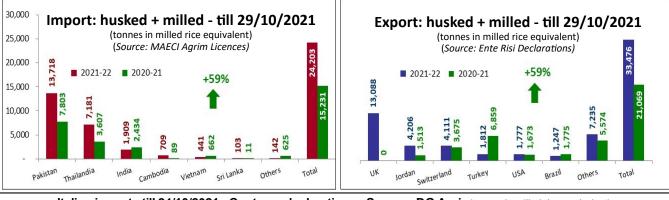

At the Vercelli Stock Exchange, increases of €48 were recorded for Arborio and €14 for Long B. "Nominal" was added to the Ribe.

Imports amounted to 24,203 tonnes, in milled equivalent, up 8,972 tonnes (+59%) from a year ago. With 13,718 tonnes, including 10,525 tonnes of Basmati husked rice, Pakistan is the main trading partner. The table at the bottom of the page, concerning rice actually cleared through customs, shows an increase of 6,590 tonnes (+66%).

Exports stood at 33,476 tonnes, in milled equivalent, up 12,407 tonnes (+59%) over the previous marketing year.

| Italian imports till 24/10/2021 - Customs declarations - Source: DG Agri (tonnes in milled rice equivalent) |             |                          |                                |                                                    |                                                                                                                      |                                                                                                                                          |                                                                                                          |                                                                                                                                                                                                                                  |                                                                                                                                                      |                                                                                                                                   |                                                                                                                                                                                                                                                                                                                                                                                                                                   |
|-------------------------------------------------------------------------------------------------------------|-------------|--------------------------|--------------------------------|----------------------------------------------------|----------------------------------------------------------------------------------------------------------------------|------------------------------------------------------------------------------------------------------------------------------------------|----------------------------------------------------------------------------------------------------------|----------------------------------------------------------------------------------------------------------------------------------------------------------------------------------------------------------------------------------|------------------------------------------------------------------------------------------------------------------------------------------------------|-----------------------------------------------------------------------------------------------------------------------------------|-----------------------------------------------------------------------------------------------------------------------------------------------------------------------------------------------------------------------------------------------------------------------------------------------------------------------------------------------------------------------------------------------------------------------------------|
| Paddy                                                                                                       |             | Brown rice               |                                | Semi-milled / Milled rice                          |                                                                                                                      | TOTAL                                                                                                                                    |                                                                                                          |                                                                                                                                                                                                                                  |                                                                                                                                                      |                                                                                                                                   |                                                                                                                                                                                                                                                                                                                                                                                                                                   |
| Indica                                                                                                      | Japonica    | Total                    | Indica                         | Japonica                                           | Total                                                                                                                | Indica                                                                                                                                   | Japonica                                                                                                 | Total                                                                                                                                                                                                                            | Indica                                                                                                                                               | Japonica                                                                                                                          | TOTAL                                                                                                                                                                                                                                                                                                                                                                                                                             |
| -                                                                                                           | -           | -                        | 9,606                          | 7                                                  | 9,613                                                                                                                | 6,450                                                                                                                                    | 564                                                                                                      | 7,014                                                                                                                                                                                                                            | 16,056                                                                                                                                               | 571                                                                                                                               | 16,627                                                                                                                                                                                                                                                                                                                                                                                                                            |
| 12                                                                                                          | -           | 12                       | 4,107                          | 329                                                | 4,436                                                                                                                | 5,242                                                                                                                                    | 347                                                                                                      | 5,589                                                                                                                                                                                                                            | 9,361                                                                                                                                                | 676                                                                                                                               | 10,037                                                                                                                                                                                                                                                                                                                                                                                                                            |
| í                                                                                                           | Indica<br>- | Paddy<br>Indica Japonica | Paddy<br>Indica Japonica Total | Paddy   Indica Japonica Total Indica   - - - 9,606 | Paddy     Brown rice       Indica     Japonica     Total     Indica     Japonica       -     -     -     9,606     7 | Paddy     Brown rice       Indica     Japonica     Total     Indica     Japonica     Total       -     -     -     9,606     7     9,613 | Paddy Brown rice Semi-m   Indica Japonica Total Indica Japonica Total Indica   - - - 9,606 7 9,613 6,450 | Paddy     Brown rice     Semi-milled / Mill       Indica     Japonica     Total     Indica     Japonica     Total     Indica     Japonica     Semi-milled / Mill       -     -     -     9,606     7     9,613     6,450     564 | Paddy Brown rice Semi-milled / Milled rice   Indica Japonica Total Indica Japonica Total Indica Japonica Total   - - - 9,606 7 9,613 6,450 564 7,014 | Paddy Semi-milled / Milled rice   Indica Japonica Total Indica Japonica Total Indica   - - - 9,606 7 9,613 6,450 564 7,014 16,056 | Paddy     Brown rice     Semi-milled / Milled rice     TOTAL       Indica     Japonica     Total     Indica     Japonica     Total     Indica     Japonica     Total     Indica     Japonica     Total     Indica     Japonica     Total     Indica     Japonica     Total     Indica     Japonica     Total     Indica     Japonica       -     -     -     9,606     7     9,613     6,450     564     7,014     16,056     571 |