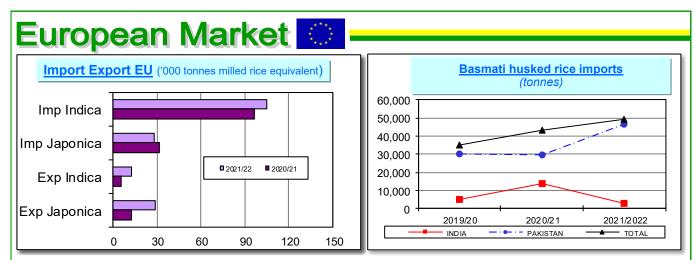

### In focus

Imports into the EU27 amounted to approximately 133,000 tonnes, in milled equivalent, up about 5,000 tonnes (+4%) compared to last year's figure net of UK imports.

Basmati husked rice imports, updated to 2 November and excluding the United Kingdom for all three marketing years, totalled 49,243 tonnes, up 6,171 tonnes (+14%) from a year ago. Imports from Pakistan account for 94% of the total imported volume.

Exports stood at about 41,800 tonnes, in milled equivalent, up about 23,300 tonnes over the previous marketing year, thanks mainly to around 19,400 tonnes exported to the United Kingdom, which was zero a year ago as it was still in the European Union.