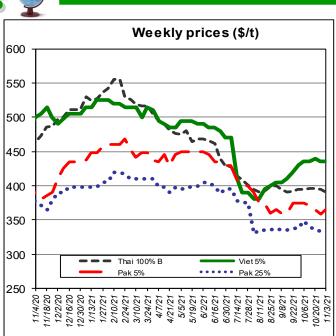

# International Markets

| Milled rice international FOB quotes |       |       |  |  |  |  |  |  |
|--------------------------------------|-------|-------|--|--|--|--|--|--|
| Exchange rate 1 € = 1.1578\$         |       |       |  |  |  |  |  |  |
| Asian Markets                        | \$/t  | €/t   |  |  |  |  |  |  |
| Thai 100%B                           | 390   | 337   |  |  |  |  |  |  |
| Vietnam 5%                           | 435   | 376   |  |  |  |  |  |  |
| India 5%                             | 360   | 311   |  |  |  |  |  |  |
| Pakistan 5%                          | 365   | 315   |  |  |  |  |  |  |
| Pakistan 25%                         | 338   | 292   |  |  |  |  |  |  |
| Myanmar 5%                           | 350   | 302   |  |  |  |  |  |  |
| India Basmati trad.                  | 1,475 | 1,274 |  |  |  |  |  |  |
| Other Markets                        | \$/t  | €/t   |  |  |  |  |  |  |
| Uruguay 5%                           | 550   | 475   |  |  |  |  |  |  |
| Argentina 5%                         | 510   | 440   |  |  |  |  |  |  |
| Paraguay 5%                          | N.Q.  | N.Q.  |  |  |  |  |  |  |
| USA LG 2/4% Fob Bulk Nola            | 615   | 531   |  |  |  |  |  |  |
| California MG 1/4% Med               | 1,125 | 972   |  |  |  |  |  |  |