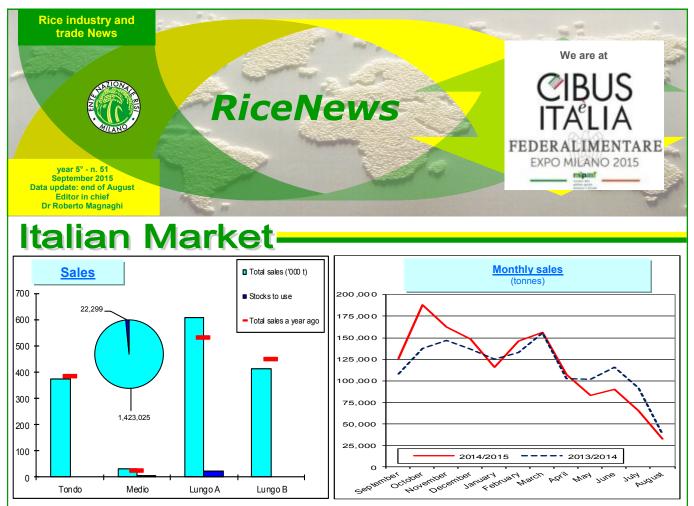

#### In focus

Over the last nine weeks, paddy sales by farmers reached 98,167 tonnes: 43,890 tonnes of long A grain, 34,838 tonnes of long B grain, 17,206 tonnes of round grain and 2,233 tonnes of medium grain.

Total sales increased of 24,431 tonnes (+1.7%) compared to one year ago: +76,234 tonnes of medium and long A grain, -40,409 tonnes of long B grain e -11,394 tonnes of round grain.

Waiting the quotations of the new campaign, the graph on the right shows a comparison between the monthly sales of the last two campaigns: the 2014/2015 sales are higher than the previous year up to April (except January) but from May, the situation reverses, partly owing to the reduced availability of product of the campaign 2014/2015.